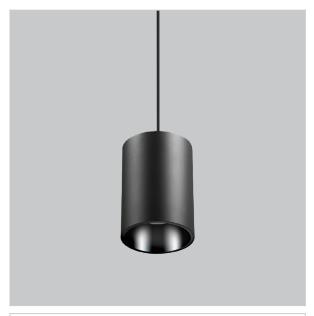

## Aurora Pendant Lights

## Product Code: IK-RAuroraPL-12W-27K-BL-90C-45D

| Voltage                     | 100 - 277 V AC, 50-60 Hz                                                  |
|-----------------------------|---------------------------------------------------------------------------|
| Lumen Output                | 960lm                                                                     |
| Power                       | 12W                                                                       |
| CCT                         | 2700K                                                                     |
| CRI                         | >90                                                                       |
| Beam Angle                  | 45°                                                                       |
| Light Distribution          | Flood                                                                     |
| LED Light Source            | Osram SOLERIQ S 19                                                        |
| Start Time                  | Instant                                                                   |
| Driver                      | Stand Alone (included)                                                    |
|                             |                                                                           |
| Operating Position          | No Swiveling Type                                                         |
| Operating Position  Dimming |                                                                           |
| , ,                         | No Swiveling Type                                                         |
| Dimming                     | No Swiveling Type Triac Dimming / 0-10 V Dimming                          |
| Dimming Heads               | No Swiveling Type Triac Dimming / 0-10 V Dimming Single Head              |
| Dimming Heads Finish        | No Swiveling Type Triac Dimming / 0-10 V Dimming Single Head Black        |
| Dimming Heads Finish Height | No Swiveling Type Triac Dimming / 0-10 V Dimming Single Head Black 5-7/8" |

Aurora is a technologically advanced LED Pendant Light that incorporates electronic gear and a high-quality lens with wide beam spread. While commonly used as task light, the unique and state-of-the-art design of this luminaire also enhances the overall aesthetics of your store.