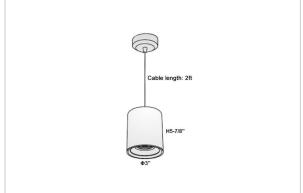

## Product Code: IK-RAuroraPL-12W-27K-BL-90C-45D

| Voltage                     | 100 - 277 V AC, 50-60 Hz                                                  |
|-----------------------------|---------------------------------------------------------------------------|
| Lumen Output                | 960lm                                                                     |
| Power                       | 12W                                                                       |
| CCT                         | 2700K                                                                     |
| CRI                         | >90                                                                       |
| Beam Angle                  | 45°                                                                       |
| Light Distribution          | Flood                                                                     |
| LED Light Source            | Osram SOLERIQ S 19                                                        |
| Start Time                  | Instant                                                                   |
| Driver                      | Stand Alone (included)                                                    |
|                             |                                                                           |
| Operating Position          | No Swiveling Type                                                         |
| Operating Position  Dimming |                                                                           |
| , ,                         | No Swiveling Type                                                         |
| Dimming                     | No Swiveling Type Triac Dimming / 0-10 V Dimming                          |
| Dimming Heads               | No Swiveling Type Triac Dimming / 0-10 V Dimming Single Head              |
| Dimming Heads Finish        | No Swiveling Type Triac Dimming / 0-10 V Dimming Single Head Black        |
| Dimming Heads Finish Height | No Swiveling Type Triac Dimming / 0-10 V Dimming Single Head Black 5-7/8" |