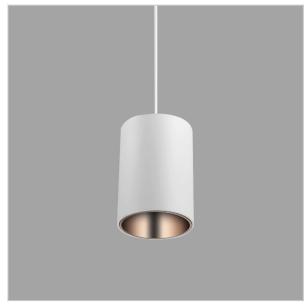

## Aurora Pendant Lights

## Product Code: IK-RAuroraPL-55W-50K-WH-90C-30D

| Voltage             | 100 - 277 V AC, 50-60 Hz        |
|---------------------|---------------------------------|
| ū                   | 5225lm                          |
| Lumen Output        | 5225IM                          |
| Power               | 55W                             |
| CCT                 | 5000K                           |
| CRI                 | >90                             |
| Beam Angle          | 30°                             |
| Light Distribution  | Medium                          |
| LED Light Source    | Osram SOLERIQ S 19              |
| Start Time          | Instant                         |
| Driver              | Stand Alone (included)          |
| Operating Position  | No Swiveling Type               |
| Dimming             | Triac Dimming / 0-10 V Dimming  |
| · ·                 | That birining / 0-10 v birining |
| Heads               | Single Head                     |
| Ţ.                  |                                 |
| Heads               | Single Head                     |
| Heads<br>Finish     | Single Head White               |
| Heads Finish Height | Single Head White 7-1/8"        |

Aurora is a technologically advanced LED Pendant Light that incorporates electronic gear and a high-quality lens with wide beam spread. While commonly used as task light, the unique and state-of-the-art design of this luminaire also enhances the overall aesthetics of your store.