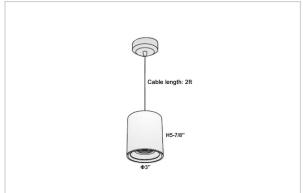

## Product Code: IK-RAuroraPL-55W-50K-WH-90C-30D

| Voltage             | 100 - 277 V AC, 50-60 Hz        |
|---------------------|---------------------------------|
| ū                   | 5225lm                          |
| Lumen Output        | 5225IM                          |
| Power               | 55W                             |
| CCT                 | 5000K                           |
| CRI                 | >90                             |
| Beam Angle          | 30°                             |
| Light Distribution  | Medium                          |
| LED Light Source    | Osram SOLERIQ S 19              |
| Start Time          | Instant                         |
| Driver              | Stand Alone (included)          |
| Operating Position  | No Swiveling Type               |
| Dimming             | Triac Dimming / 0-10 V Dimming  |
| · ·                 | That birining / 0-10 v birining |
| Heads               | Single Head                     |
| Ţ.                  |                                 |
| Heads               | Single Head                     |
| Heads<br>Finish     | Single Head White               |
| Heads Finish Height | Single Head White 7-1/8"        |