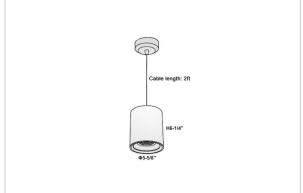

## Product Code: IK-RAuroraPL-40W-50K-WH-90C-30D

| Voltage                     | 100 - 277 V AC, 50-60 Hz                                |
|-----------------------------|---------------------------------------------------------|
| Lumen Output                | 3800lm                                                  |
| Power                       | 40W                                                     |
| CCT                         | 5000K                                                   |
| CRI                         | >90                                                     |
| Beam Angle                  | 30°                                                     |
| Light Distribution          | Medium                                                  |
| LED Light Source            | Osram SOLERIQ S 19                                      |
| Start Time                  | Instant                                                 |
| Driver                      | Stand Alone (included)                                  |
|                             |                                                         |
| Operating Position          | No Swiveling Type                                       |
| Operating Position  Dimming | No Swiveling Type  Triac Dimming / 0-10 V Dimming       |
| , ,                         | •                                                       |
| Dimming                     | Triac Dimming / 0-10 V Dimming                          |
| Dimming Heads               | Triac Dimming / 0-10 V Dimming Single Head              |
| Dimming Heads Finish        | Triac Dimming / 0-10 V Dimming Single Head White        |
| Dimming Heads Finish Height | Triac Dimming / 0-10 V Dimming Single Head White 6-1/4" |