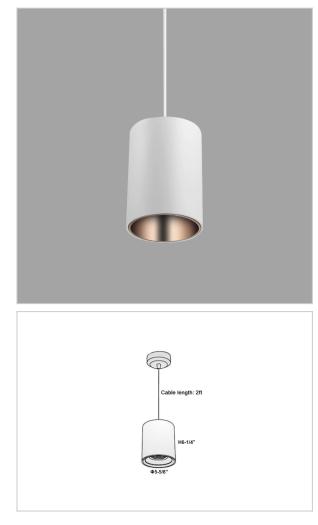

### Product Code : IK-RAuroraPL-40W-40K-WH-90C-30D

| Voltage            | 100 - 277 V AC, 50-60 Hz                                         |
|--------------------|------------------------------------------------------------------|
| Lumen Output       | 3600lm                                                           |
| Power              | 40W                                                              |
| ССТ                | 4000K                                                            |
| CRI                | >90                                                              |
| Beam Angle         | 30°                                                              |
| Light Distribution | Medium                                                           |
| LED Light Source   | Osram SOLERIQ S 19                                               |
| Start Time         | Instant                                                          |
| Driver             | Stand Alone (included)                                           |
| Operating Position | No Swiveling Type                                                |
| Dimming            | Triac Dimming / 0-10 V Dimming                                   |
| Heads              | Single Head                                                      |
| Finish             | White                                                            |
| Height             | 6-1/4"                                                           |
| Diameter           | 5-5/8"                                                           |
| Optics             | Reflective Cup Structure                                         |
| Application Area   | Guest Room, Restaurant, Meeting Room, Club, Hall, Hotel Entrance |

Aurora is a technologically advanced LED Pendant Light that incorporates electronic gear and a high-quality lens with wide beam spread. While commonly used as task light, the unique and state-of-the-art design of this luminate also enhances the overall aesthetics of your store.