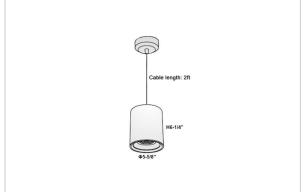

## Product Code: IK-RAuroraPL-40W-27K-WH-90C-30D

| Voltage            | 100 - 277 V AC, 50-60 Hz       |
|--------------------|--------------------------------|
| Lumen Output       | 3200lm                         |
| Power              | 40W                            |
| CCT                | 2700K                          |
| CRI                | >90                            |
| Beam Angle         | 30°                            |
| Light Distribution | Medium                         |
| LED Light Source   | Osram SOLERIQ S 19             |
| Start Time         | Instant                        |
| Driver             | Stand Alone (included)         |
| Operating Position | No Swiveling Type              |
| Dimming            | Triac Dimming / 0-10 V Dimming |
| Heads              | Single Head                    |
|                    |                                |
| Finish             | White                          |
| Finish<br>Height   | White 6-1/4"                   |
|                    |                                |
| Height             | 6-1/4"                         |