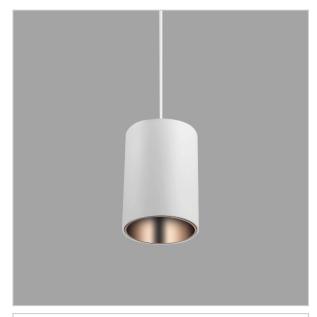

## Aurora Pendant Lights

Aurora is a technologically advanced LED Pendant Light that incorporates electronic gear and a high-quality lens with wide beam spread. While commonly used as task light, the unique and state-of-the-art design of this luminaire also enhances the overall aesthetics of your store.

## Product Code: IK-RAuroraPL-40W-27K-WH-90C-30D

| Voltage            | 100 - 277 V AC, 50-60 Hz       |
|--------------------|--------------------------------|
| Lumen Output       | 3200lm                         |
| Power              | 40W                            |
| CCT                | 2700K                          |
| CRI                | >90                            |
| Beam Angle         | 30°                            |
| Light Distribution | Medium                         |
| LED Light Source   | Osram SOLERIQ S 19             |
| Start Time         | Instant                        |
| Driver             | Stand Alone (included)         |
| Operating Position | No Swiveling Type              |
| Dimming            | Triac Dimming / 0-10 V Dimming |
| Heads              | Single Head                    |
|                    |                                |
| Finish             | White                          |
| Finish<br>Height   | White 6-1/4"                   |
|                    |                                |
| Height             | 6-1/4"                         |