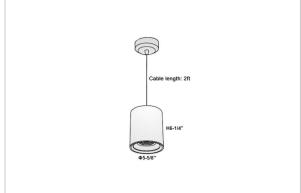

## Product Code: IK-RAuroraPL-30W-40K-WH-90C-30D

| Voltage                     | 100 - 277 V AC, 50-60 Hz                                |
|-----------------------------|---------------------------------------------------------|
| Lumen Output                | 2700lm                                                  |
| Power                       | 30W                                                     |
| ССТ                         | 4000K                                                   |
| CRI                         | >90                                                     |
| Beam Angle                  | 30°                                                     |
| Light Distribution          | Medium                                                  |
| LED Light Source            | Osram SOLERIQ S 19                                      |
| Start Time                  | Instant                                                 |
| Driver                      | Stand Alone (included)                                  |
|                             |                                                         |
| Operating Position          | No Swiveling Type                                       |
| Operating Position  Dimming | No Swiveling Type Triac Dimming / 0-10 V Dimming        |
|                             | • ,,                                                    |
| Dimming                     | Triac Dimming / 0-10 V Dimming                          |
| Dimming Heads               | Triac Dimming / 0-10 V Dimming Single Head              |
| Dimming Heads Finish        | Triac Dimming / 0-10 V Dimming Single Head White        |
| Dimming Heads Finish Height | Triac Dimming / 0-10 V Dimming Single Head White 6-1/4" |