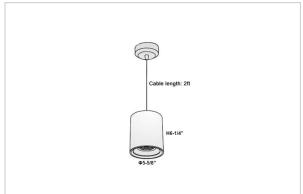

## Product Code: IK-RAuroraPL-30W-30K-WH-90C-30D

| Voltage                     | 100 - 277 V AC, 50-60 Hz                                |
|-----------------------------|---------------------------------------------------------|
| Lumen Output                | 2550lm                                                  |
| Power                       | 30W                                                     |
| ССТ                         | 3000K                                                   |
| CRI                         | >90                                                     |
| Beam Angle                  | 30°                                                     |
| Light Distribution          | Medium                                                  |
| LED Light Source            | Osram SOLERIQ S 19                                      |
| Start Time                  | Instant                                                 |
| Driver                      | Stand Alone (included)                                  |
|                             |                                                         |
| Operating Position          | No Swiveling Type                                       |
| Operating Position  Dimming | No Swiveling Type Triac Dimming / 0-10 V Dimming        |
|                             | • ,,                                                    |
| Dimming                     | Triac Dimming / 0-10 V Dimming                          |
| Dimming Heads               | Triac Dimming / 0-10 V Dimming Single Head              |
| Dimming Heads Finish        | Triac Dimming / 0-10 V Dimming Single Head White        |
| Dimming Heads Finish Height | Triac Dimming / 0-10 V Dimming Single Head White 6-1/4" |