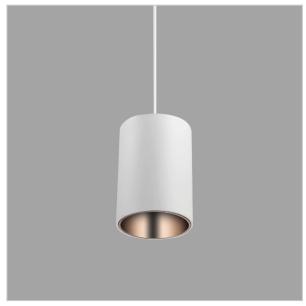

## Aurora Pendant Lights

Aurora is a technologically advanced LED Pendant Light that incorporates electronic gear and a high-quality lens with wide beam spread. While commonly used as task light, the unique and state-of-the-art design of this luminaire also enhances the overall aesthetics of your store.