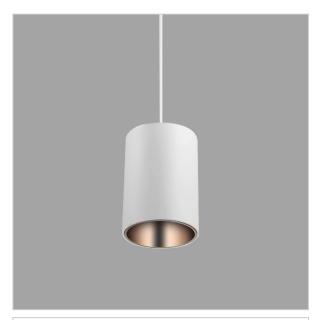

## Aurora Pendant Lights

Aurora is a technologically advanced LED Pendant Light that incorporates electronic gear and a high-quality lens with wide beam spread. While commonly used as task light, the unique and state-of-the-art design of this luminaire also enhances the overall aesthetics of