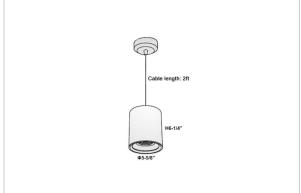

## Product Code: IK-RAuroraPL-30W-27K-WH-90C-30D

| Voltage                     | 100 - 277 V AC, 50-60 Hz                                |
|-----------------------------|---------------------------------------------------------|
| Lumen Output                | 2400lm                                                  |
| Power                       | 30W                                                     |
| CCT                         | 2700K                                                   |
| CRI                         | >90                                                     |
| Beam Angle                  | 30°                                                     |
| Light Distribution          | Medium                                                  |
| LED Light Source            | Osram SOLERIQ S 19                                      |
| Start Time                  | Instant                                                 |
| Driver                      | Stand Alone (included)                                  |
|                             |                                                         |
| Operating Position          | No Swiveling Type                                       |
| Operating Position  Dimming | No Swiveling Type  Triac Dimming / 0-10 V Dimming       |
|                             |                                                         |
| Dimming                     | Triac Dimming / 0-10 V Dimming                          |
| Dimming Heads               | Triac Dimming / 0-10 V Dimming Single Head              |
| Dimming Heads Finish        | Triac Dimming / 0-10 V Dimming Single Head White        |
| Dimming Heads Finish Height | Triac Dimming / 0-10 V Dimming Single Head White 6-1/4" |