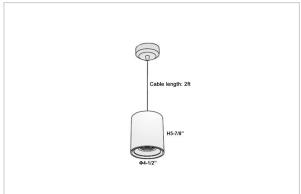

## Product Code: IK-RAuroraPL-25W-40K-WH-90C-30D

| Voltage                     | 100 - 277 V AC, 50-60 Hz                                |
|-----------------------------|---------------------------------------------------------|
| Lumen Output                | 2250lm                                                  |
| Power                       | 25W                                                     |
| ССТ                         | 4000K                                                   |
| CRI                         | >90                                                     |
| Beam Angle                  | 30°                                                     |
| Light Distribution          | Medium                                                  |
| LED Light Source            | Osram SOLERIQ S 19                                      |
| Start Time                  | Instant                                                 |
| Driver                      | Stand Alone (included)                                  |
|                             |                                                         |
| Operating Position          | No Swiveling Type                                       |
| Operating Position  Dimming | No Swiveling Type Triac Dimming / 0-10 V Dimming        |
|                             | •                                                       |
| Dimming                     | Triac Dimming / 0-10 V Dimming                          |
| Dimming Heads               | Triac Dimming / 0-10 V Dimming Single Head              |
| Dimming Heads Finish        | Triac Dimming / 0-10 V Dimming Single Head White        |
| Dimming Heads Finish Height | Triac Dimming / 0-10 V Dimming Single Head White 5-7/8" |