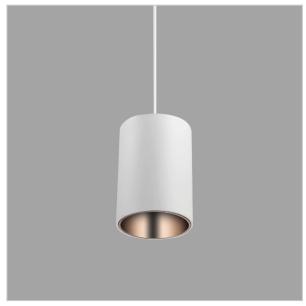

## Aurora Pendant Lights

ITEM SKU#: 662187503318

Aurora is a technologically advanced LED Pendant Light that incorporates electronic gear and a high-quality lens with wide beam spread. While commonly used as task light, the unique and state-of-the-art design of this luminaire also enhances the overall aesthetics of your store.