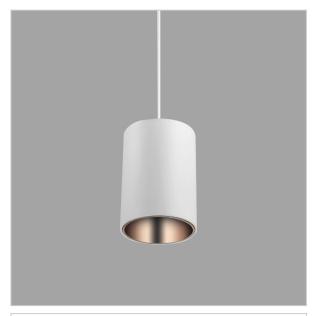

## Aurora Pendant Lights

Aurora is a technologically advanced LED Pendant Light that incorporates electronic gear and a high-quality lens with wide beam spread. While commonly used as task light, the unique and state-of-the-art design of this luminaire also enhances the overall aesthetics of your store.

## Product Code: IK-RAuroraPL-25W-27K-WH-90C-30D

| Voltage            | 100 - 277 V AC, 50-60 Hz       |
|--------------------|--------------------------------|
| Lumen Output       | 2000lm                         |
| Power              | 25W                            |
| CCT                | 2700K                          |
| CRI                | >90                            |
| Beam Angle         | 30°                            |
| Light Distribution | Medium                         |
| LED Light Source   | Osram SOLERIQ S 19             |
| Start Time         | Instant                        |
| Driver             | Stand Alone (included)         |
| Operating Position | No Swiveling Type              |
| Dimming            | Triac Dimming / 0-10 V Dimming |
| Heads              | Single Head                    |
|                    |                                |
| Finish             | White                          |
| Finish<br>Height   | White 5-7/8"                   |
|                    | ······                         |
| Height             | 5-7/8"                         |