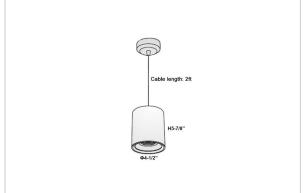

## Product Code: IK-RAuroraPL-25W-27K-WH-90C-30D

| Voltage            | 100 - 277 V AC, 50-60 Hz       |
|--------------------|--------------------------------|
| Lumen Output       | 2000lm                         |
| Power              | 25W                            |
| CCT                | 2700K                          |
| CRI                | >90                            |
| Beam Angle         | 30°                            |
| Light Distribution | Medium                         |
| LED Light Source   | Osram SOLERIQ S 19             |
| Start Time         | Instant                        |
| Driver             | Stand Alone (included)         |
| Operating Position | No Swiveling Type              |
| Dimming            | Triac Dimming / 0-10 V Dimming |
| Heads              | Single Head                    |
|                    |                                |
| Finish             | White                          |
| Finish<br>Height   | White 5-7/8"                   |
|                    | ······                         |
| Height             | 5-7/8"                         |