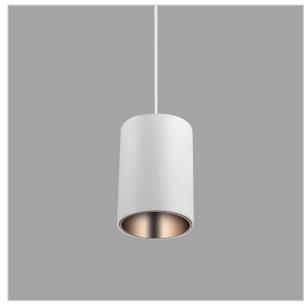

## Aurora Pendant Lights

## Product Code: IK-RAuroraPL-20W-50K-WH-90C-30D

| Voltage            | 100 - 277 V AC, 50-60 Hz       |  |  |  |  |  |  |
|--------------------|--------------------------------|--|--|--|--|--|--|
| Lumen Output       | 1900lm                         |  |  |  |  |  |  |
| Power              | 20W                            |  |  |  |  |  |  |
| CCT                | 5000K                          |  |  |  |  |  |  |
| CRI                | >90                            |  |  |  |  |  |  |
| Beam Angle         | 30°                            |  |  |  |  |  |  |
| Light Distribution | Medium                         |  |  |  |  |  |  |
| LED Light Source   | Osram SOLERIQ S 19             |  |  |  |  |  |  |
| Start Time         | Instant                        |  |  |  |  |  |  |
| Driver             | Stand Alone (included)         |  |  |  |  |  |  |
| Operating Position | No Swiveling Type              |  |  |  |  |  |  |
| Dimming            | Triac Dimming / 0-10 V Dimming |  |  |  |  |  |  |
| Heads              | Single Head                    |  |  |  |  |  |  |
| Finish             | White                          |  |  |  |  |  |  |
| Height             | 5-7/8"                         |  |  |  |  |  |  |
| Diameter           | 4-1/2"                         |  |  |  |  |  |  |
|                    | Reflective Cup Structure       |  |  |  |  |  |  |
| Optics             | Reflective Cup Structure       |  |  |  |  |  |  |

Aurora is a technologically advanced LED Pendant Light that incorporates electronic gear and a high-quality lens with wide beam spread. While commonly used as task light, the unique and state-of-the-art design of this luminaire also enhances the overall aesthetics of your store.