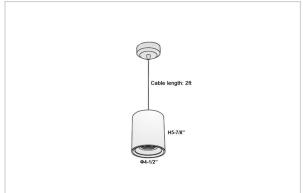

## Product Code: IK-RAuroraPL-20W-50K-WH-90C-30D

| Voltage            | 100 - 277 V AC, 50-60 Hz       |  |  |  |  |  |  |
|--------------------|--------------------------------|--|--|--|--|--|--|
| Lumen Output       | 1900lm                         |  |  |  |  |  |  |
| Power              | 20W                            |  |  |  |  |  |  |
| CCT                | 5000K                          |  |  |  |  |  |  |
| CRI                | >90                            |  |  |  |  |  |  |
| Beam Angle         | 30°                            |  |  |  |  |  |  |
| Light Distribution | Medium                         |  |  |  |  |  |  |
| LED Light Source   | Osram SOLERIQ S 19             |  |  |  |  |  |  |
| Start Time         | Instant                        |  |  |  |  |  |  |
| Driver             | Stand Alone (included)         |  |  |  |  |  |  |
| Operating Position | No Swiveling Type              |  |  |  |  |  |  |
| Dimming            | Triac Dimming / 0-10 V Dimming |  |  |  |  |  |  |
| Heads              | Single Head                    |  |  |  |  |  |  |
| Finish             | White                          |  |  |  |  |  |  |
| Height             | 5-7/8"                         |  |  |  |  |  |  |
| Diameter           | 4-1/2"                         |  |  |  |  |  |  |
|                    | Reflective Cup Structure       |  |  |  |  |  |  |
| Optics             | Reflective Cup Structure       |  |  |  |  |  |  |