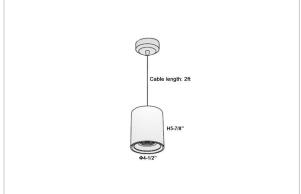

## Product Code: IK-RAuroraPL-20W-30K-WH-90C-30D

| Voltage                     | 100 - 277 V AC, 50-60 Hz                                |
|-----------------------------|---------------------------------------------------------|
| Lumen Output                | 1700lm                                                  |
| Power                       | 20W                                                     |
| CCT                         | 3000K                                                   |
| CRI                         | >90                                                     |
| Beam Angle                  | 30°                                                     |
| Light Distribution          | Medium                                                  |
| LED Light Source            | Osram SOLERIQ S 19                                      |
| Start Time                  | Instant                                                 |
| Driver                      | Stand Alone (included)                                  |
|                             |                                                         |
| Operating Position          | No Swiveling Type                                       |
| Operating Position  Dimming | No Swiveling Type  Triac Dimming / 0-10 V Dimming       |
| , ,                         | • ,,                                                    |
| Dimming                     | Triac Dimming / 0-10 V Dimming                          |
| Dimming Heads               | Triac Dimming / 0-10 V Dimming Single Head              |
| Dimming Heads Finish        | Triac Dimming / 0-10 V Dimming Single Head White        |
| Dimming Heads Finish Height | Triac Dimming / 0-10 V Dimming Single Head White 5-7/8" |