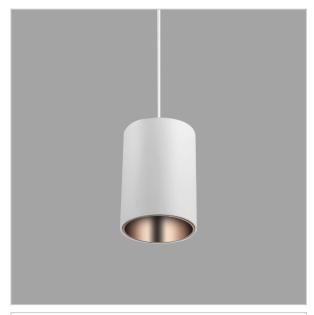

## Aurora Pendant Lights

Aurora is a technologically advanced LED Pendant Light that incorporates electronic gear and a high-quality lens with wide beam spread. While commonly used as task light, the unique and state-of-the-art design of this luminaire also enhances the overall aesthetics of your store.