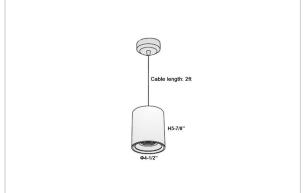

## Product Code: IK-RAuroraPL-20W-27K-WH-90C-30D

| Voltage                                        | 100 - 277 V AC, 50-60 Hz                                                      |
|------------------------------------------------|-------------------------------------------------------------------------------|
| Lumen Output                                   | 1600lm                                                                        |
| Power                                          | 20W                                                                           |
| CCT                                            | 2700K                                                                         |
| CRI                                            | >90                                                                           |
| Beam Angle                                     | 30°                                                                           |
| Light Distribution                             | Medium                                                                        |
| LED Light Source                               | Osram SOLERIQ S 19                                                            |
| Start Time                                     | Instant                                                                       |
|                                                |                                                                               |
| Driver                                         | Stand Alone (included)                                                        |
| Operating Position                             | No Swiveling Type                                                             |
|                                                |                                                                               |
| Operating Position                             | No Swiveling Type                                                             |
| Operating Position  Dimming                    | No Swiveling Type Triac Dimming / 0-10 V Dimming                              |
| Operating Position Dimming Heads               | No Swiveling Type Triac Dimming / 0-10 V Dimming Single Head                  |
| Operating Position Dimming Heads Finish        | No Swiveling Type Triac Dimming / 0-10 V Dimming Single Head White            |
| Operating Position Dimming Heads Finish Height | No Swiveling Type  Triac Dimming / 0-10 V Dimming  Single Head  White  5-7/8" |