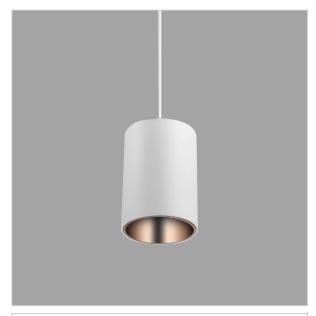

## Aurora Pendant Lights

Aurora is a technologically advanced LED Pendant Light that incorporates electronic gear and a high-quality lens with wide beam spread. While commonly used as task light, the unique and state-of-the-art design of this luminaire also enhances the overall aesthetics of your store.