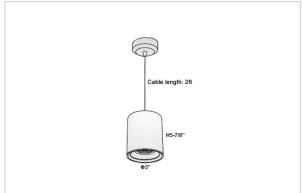

## Product Code: IK-RAuroraPL-12W-50K-WH-90C-30D

| Voltage            | 100 - 277 V AC, 50-60 Hz       |
|--------------------|--------------------------------|
| Lumen Output       | 1140lm                         |
| Power              | 12W                            |
| CCT                | 5000K                          |
| CRI                | >90                            |
| Beam Angle         | 30°                            |
| Light Distribution | Medium                         |
| LED Light Source   | Osram SOLERIQ S 19             |
| Start Time         | Instant                        |
| Driver             | Stand Alone (included)         |
| Operating Position | No Swiveling Type              |
| Dimming            | Triac Dimming / 0-10 V Dimming |
| Heads              | Single Head                    |
| Finish             | White                          |
| Height             | 5-7/8"                         |
| Diameter           | 3"                             |
| Optics             | Reflective Cup Structure       |
| Optics             | Noncouve cup directure         |