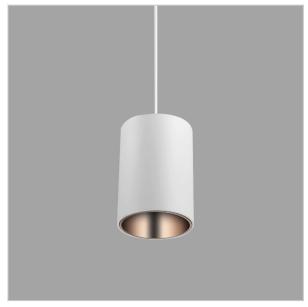

## Aurora Pendant Lights

Aurora is a technologically advanced LED Pendant Light that incorporates electronic gear and a high-quality lens with wide beam spread. While commonly used as task light, the unique and state-of-the-art design of this luminaire also enhances the overall aesthetics of your store.

## Product Code: IK-RAuroraPL-12W-50K-WH-90C-30D

| Voltage            | 100 - 277 V AC, 50-60 Hz       |
|--------------------|--------------------------------|
| Lumen Output       | 1140lm                         |
| Power              | 12W                            |
| CCT                | 5000K                          |
| CRI                | >90                            |
| Beam Angle         | 30°                            |
| Light Distribution | Medium                         |
| LED Light Source   | Osram SOLERIQ S 19             |
| Start Time         | Instant                        |
| Driver             | Stand Alone (included)         |
| Operating Position | No Swiveling Type              |
| Dimming            | Triac Dimming / 0-10 V Dimming |
| Heads              | Single Head                    |
| Finish             | White                          |
| Height             | 5-7/8"                         |
| Diameter           | 3"                             |
| Optics             | Reflective Cup Structure       |
| Optics             | Noncouve cup directure         |