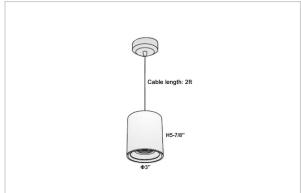

## Product Code: IK-RAuroraPL-12W-40K-WH-90C-30D

| Voltage            | 100 - 277 V AC, 50-60 Hz       |
|--------------------|--------------------------------|
| Lumen Output       | 1080lm                         |
| Power              | 12W                            |
| CCT                | 4000K                          |
| CRI                | >90                            |
| Beam Angle         | 30°                            |
| Light Distribution | Medium                         |
| LED Light Source   | Osram SOLERIQ S 19             |
| Start Time         | Instant                        |
| Driver             | Stand Alone (included)         |
| Operating Position | No Swiveling Type              |
| Dimming            | Triac Dimming / 0-10 V Dimming |
| Heads              | Single Head                    |
| Finish             | White                          |
| Height             | 5-7/8"                         |
|                    |                                |
| Diameter           | 3"                             |
| Diameter Optics    | Reflective Cup Structure       |