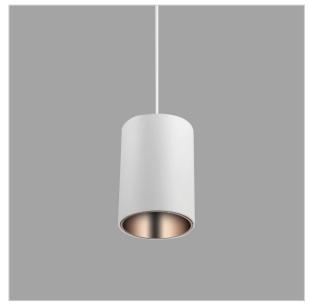

## Aurora Pendant Lights

## Product Code: IK-RAuroraPL-12W-40K-WH-90C-30D

| Voltage            | 100 - 277 V AC, 50-60 Hz       |
|--------------------|--------------------------------|
| Lumen Output       | 1080lm                         |
| Power              | 12W                            |
| CCT                | 4000K                          |
| CRI                | >90                            |
| Beam Angle         | 30°                            |
| Light Distribution | Medium                         |
| LED Light Source   | Osram SOLERIQ S 19             |
| Start Time         | Instant                        |
| Driver             | Stand Alone (included)         |
| Operating Position | No Swiveling Type              |
| Dimming            | Triac Dimming / 0-10 V Dimming |
| Heads              | Single Head                    |
| Finish             | White                          |
| Height             | 5-7/8"                         |
|                    |                                |
| Diameter           | 3"                             |
| Diameter Optics    | Reflective Cup Structure       |

Aurora is a technologically advanced LED Pendant Light that incorporates electronic gear and a high-quality lens with wide beam spread. While commonly used as task light, the unique and state-of-the-art design of this luminaire also enhances the overall aesthetics of your store.