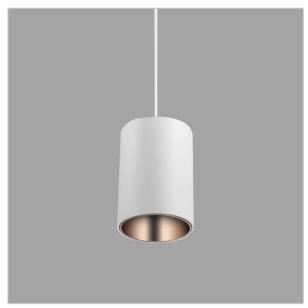

## Aurora Pendant Lights

Aurora is a technologically advanced LED Pendant Light that incorporates electronic gear and a high-quality lens with wide beam spread. While commonly used as task light, the unique and state-of-the-art design of this luminaire also enhances the overall aesthetics of your store.