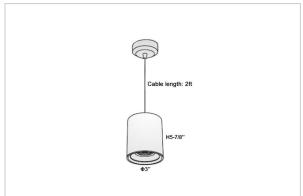

## Product Code: IK-RAuroraPL-12W-27K-WH-90C-30D

| Voltage                                        | 100 - 277 V AC, 50-60 Hz                                                  |
|------------------------------------------------|---------------------------------------------------------------------------|
| Lumen Output                                   | 960lm                                                                     |
| Power                                          | 12W                                                                       |
| CCT                                            | 2700K                                                                     |
| CRI                                            | >90                                                                       |
| Beam Angle                                     | 30°                                                                       |
| Light Distribution                             | Medium                                                                    |
| LED Light Source                               | Osram SOLERIQ S 19                                                        |
| Start Time                                     | Instant                                                                   |
|                                                |                                                                           |
| Driver                                         | Stand Alone (included)                                                    |
| Driver Operating Position                      | Stand Alone (included)  No Swiveling Type                                 |
|                                                |                                                                           |
| Operating Position                             | No Swiveling Type                                                         |
| Operating Position  Dimming                    | No Swiveling Type Triac Dimming / 0-10 V Dimming                          |
| Operating Position Dimming Heads               | No Swiveling Type Triac Dimming / 0-10 V Dimming Single Head              |
| Operating Position Dimming Heads Finish        | No Swiveling Type Triac Dimming / 0-10 V Dimming Single Head White        |
| Operating Position Dimming Heads Finish Height | No Swiveling Type Triac Dimming / 0-10 V Dimming Single Head White 5-7/8" |