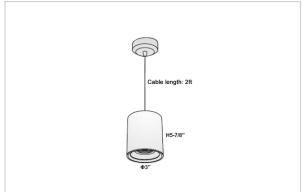

## Product Code: IK-RAuroraPL-8W-50K-WH-90C-30D

| Voltage                                        | 100 - 277 V AC, 50-60 Hz                                                  |
|------------------------------------------------|---------------------------------------------------------------------------|
| Lumen Output                                   | 760lm                                                                     |
| Power                                          | 8W                                                                        |
| CCT                                            | 5000K                                                                     |
| CRI                                            | >90                                                                       |
| Beam Angle                                     | 30°                                                                       |
| Light Distribution                             | Medium                                                                    |
| LED Light Source                               | Osram SOLERIQ S 19                                                        |
| Start Time                                     | Instant                                                                   |
|                                                |                                                                           |
| Driver                                         | Stand Alone (included)                                                    |
| Driver Operating Position                      | Stand Alone (included)  No Swiveling Type                                 |
|                                                |                                                                           |
| Operating Position                             | No Swiveling Type                                                         |
| Operating Position  Dimming                    | No Swiveling Type Triac Dimming / 0-10 V Dimming                          |
| Operating Position Dimming Heads               | No Swiveling Type Triac Dimming / 0-10 V Dimming Single Head              |
| Operating Position Dimming Heads Finish        | No Swiveling Type Triac Dimming / 0-10 V Dimming Single Head White        |
| Operating Position Dimming Heads Finish Height | No Swiveling Type Triac Dimming / 0-10 V Dimming Single Head White 5-7/8" |