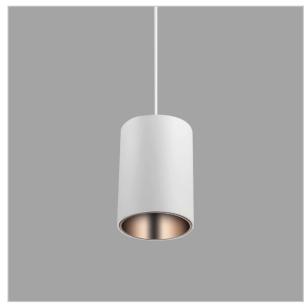

## Aurora Pendant Lights

Aurora is a technologically advanced LED Pendant Light that incorporates electronic gear and a high-quality lens with wide beam spread. While commonly used as task light, the unique and state-of-the-art design of this luminaire also enhances the overall aesthetics of your store.

## Product Code: IK-RAuroraPL-8W-50K-WH-90C-30D

| Voltage                                        | 100 - 277 V AC, 50-60 Hz                                                  |
|------------------------------------------------|---------------------------------------------------------------------------|
| Lumen Output                                   | 760lm                                                                     |
| Power                                          | 8W                                                                        |
| CCT                                            | 5000K                                                                     |
| CRI                                            | >90                                                                       |
| Beam Angle                                     | 30°                                                                       |
| Light Distribution                             | Medium                                                                    |
| LED Light Source                               | Osram SOLERIQ S 19                                                        |
| Start Time                                     | Instant                                                                   |
|                                                |                                                                           |
| Driver                                         | Stand Alone (included)                                                    |
| Driver Operating Position                      | Stand Alone (included)  No Swiveling Type                                 |
|                                                |                                                                           |
| Operating Position                             | No Swiveling Type                                                         |
| Operating Position  Dimming                    | No Swiveling Type Triac Dimming / 0-10 V Dimming                          |
| Operating Position Dimming Heads               | No Swiveling Type Triac Dimming / 0-10 V Dimming Single Head              |
| Operating Position Dimming Heads Finish        | No Swiveling Type Triac Dimming / 0-10 V Dimming Single Head White        |
| Operating Position Dimming Heads Finish Height | No Swiveling Type Triac Dimming / 0-10 V Dimming Single Head White 5-7/8" |