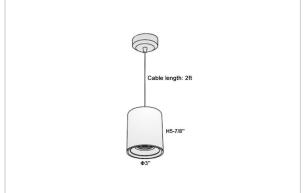

## Product Code: IK-RAuroraPL-8W-30K-WH-90C-30D

| Voltage                                        | 100 - 277 V AC, 50-60 Hz                                                  |
|------------------------------------------------|---------------------------------------------------------------------------|
| Lumen Output                                   | 680lm                                                                     |
| Power                                          | 8W                                                                        |
| CCT                                            | 3000K                                                                     |
| CRI                                            | >90                                                                       |
| Beam Angle                                     | 30°                                                                       |
| Light Distribution                             | Medium                                                                    |
| LED Light Source                               | Osram SOLERIQ S 19                                                        |
| Start Time                                     | Instant                                                                   |
|                                                |                                                                           |
| Driver                                         | Stand Alone (included)                                                    |
| Driver Operating Position                      | Stand Alone (included)  No Swiveling Type                                 |
|                                                |                                                                           |
| Operating Position                             | No Swiveling Type                                                         |
| Operating Position  Dimming                    | No Swiveling Type Triac Dimming / 0-10 V Dimming                          |
| Operating Position Dimming Heads               | No Swiveling Type Triac Dimming / 0-10 V Dimming Single Head              |
| Operating Position Dimming Heads Finish        | No Swiveling Type Triac Dimming / 0-10 V Dimming Single Head White        |
| Operating Position Dimming Heads Finish Height | No Swiveling Type Triac Dimming / 0-10 V Dimming Single Head White 5-7/8" |