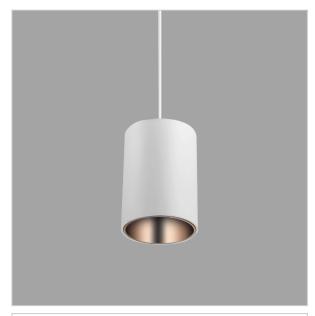

## Aurora Pendant Lights

Aurora is a technologically advanced LED Pendant Light that incorporates electronic gear and a high-quality lens with wide beam spread. While commonly used as task light, the unique and state-of-the-art design of this luminaire also enhances the overall aesthetics of your store.

## Product Code: IK-RAuroraPL-8W-30K-WH-90C-30D

| Voltage                                        | 100 - 277 V AC, 50-60 Hz                                                  |
|------------------------------------------------|---------------------------------------------------------------------------|
| Lumen Output                                   | 680lm                                                                     |
| Power                                          | 8W                                                                        |
| CCT                                            | 3000K                                                                     |
| CRI                                            | >90                                                                       |
| Beam Angle                                     | 30°                                                                       |
| Light Distribution                             | Medium                                                                    |
| LED Light Source                               | Osram SOLERIQ S 19                                                        |
| Start Time                                     | Instant                                                                   |
|                                                |                                                                           |
| Driver                                         | Stand Alone (included)                                                    |
| Driver Operating Position                      | Stand Alone (included)  No Swiveling Type                                 |
|                                                |                                                                           |
| Operating Position                             | No Swiveling Type                                                         |
| Operating Position  Dimming                    | No Swiveling Type Triac Dimming / 0-10 V Dimming                          |
| Operating Position Dimming Heads               | No Swiveling Type Triac Dimming / 0-10 V Dimming Single Head              |
| Operating Position Dimming Heads Finish        | No Swiveling Type Triac Dimming / 0-10 V Dimming Single Head White        |
| Operating Position Dimming Heads Finish Height | No Swiveling Type Triac Dimming / 0-10 V Dimming Single Head White 5-7/8" |