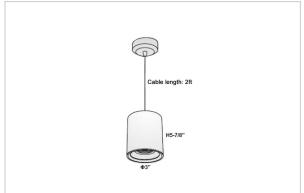

## Product Code: IK-RAuroraPL-8W-27K-WH-90C-30D

| Voltage                     | 100 - 277 V AC, 50-60 Hz                                |
|-----------------------------|---------------------------------------------------------|
| Lumen Output                | 640lm                                                   |
| Power                       | 8W                                                      |
| CCT                         | 2700K                                                   |
| CRI                         | >90                                                     |
| Beam Angle                  | 30°                                                     |
| Light Distribution          | Medium                                                  |
| LED Light Source            | Osram SOLERIQ S 19                                      |
| Start Time                  | Instant                                                 |
| Driver                      | Stand Alone (included)                                  |
|                             |                                                         |
| Operating Position          | No Swiveling Type                                       |
| Operating Position  Dimming | No Swiveling Type  Triac Dimming / 0-10 V Dimming       |
| , ,                         | •                                                       |
| Dimming                     | Triac Dimming / 0-10 V Dimming                          |
| Dimming Heads               | Triac Dimming / 0-10 V Dimming Single Head              |
| Dimming Heads Finish        | Triac Dimming / 0-10 V Dimming Single Head White        |
| Dimming Heads Finish Height | Triac Dimming / 0-10 V Dimming Single Head White 5-7/8" |