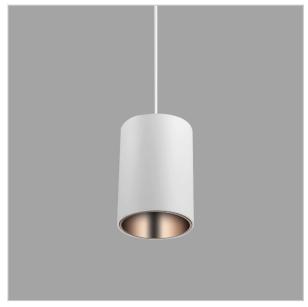

## Aurora Pendant Lights

Aurora is a technologically advanced LED Pendant Light that incorporates electronic gear and a high-quality lens with wide beam spread. While commonly used as task light, the unique and state-of-the-art design of this luminaire also enhances the overall aesthetics of your store.

## Product Code: IK-RAuroraPL-8W-27K-WH-90C-30D

| Voltage                     | 100 - 277 V AC, 50-60 Hz                                |
|-----------------------------|---------------------------------------------------------|
| Lumen Output                | 640lm                                                   |
| Power                       | 8W                                                      |
| CCT                         | 2700K                                                   |
| CRI                         | >90                                                     |
| Beam Angle                  | 30°                                                     |
| Light Distribution          | Medium                                                  |
| LED Light Source            | Osram SOLERIQ S 19                                      |
| Start Time                  | Instant                                                 |
| Driver                      | Stand Alone (included)                                  |
|                             |                                                         |
| Operating Position          | No Swiveling Type                                       |
| Operating Position  Dimming | No Swiveling Type  Triac Dimming / 0-10 V Dimming       |
| , ,                         | •                                                       |
| Dimming                     | Triac Dimming / 0-10 V Dimming                          |
| Dimming Heads               | Triac Dimming / 0-10 V Dimming Single Head              |
| Dimming Heads Finish        | Triac Dimming / 0-10 V Dimming Single Head White        |
| Dimming Heads Finish Height | Triac Dimming / 0-10 V Dimming Single Head White 5-7/8" |