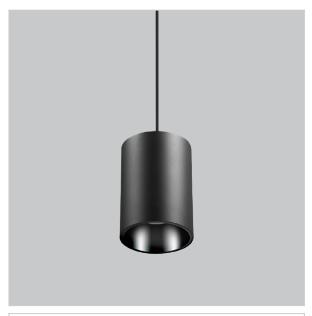

## Aurora Pendant Lights

Aurora is a technologically advanced LED Pendant Light that incorporates electronic gear and a high-quality lens with wide beam spread. While commonly used as task light, the unique and state-of-the-art design of this luminaire also enhances the overall aesthetics of