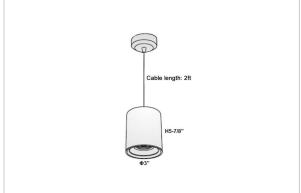

## Product Code: IK-RAuroraPL-55W-40K-BL-90C-30D

| Voltage                     | 100 - 277 V AC, 50-60 Hz                                |
|-----------------------------|---------------------------------------------------------|
| Lumen Output                | 4950lm                                                  |
| Power                       | 55W                                                     |
| CCT                         | 4000K                                                   |
| CRI                         | >90                                                     |
| Beam Angle                  | 30°                                                     |
| Light Distribution          | Medium                                                  |
| LED Light Source            | Osram SOLERIQ S 19                                      |
| Start Time                  | Instant                                                 |
| Driver                      | Stand Alone (included)                                  |
|                             |                                                         |
| Operating Position          | No Swiveling Type                                       |
| Operating Position  Dimming | No Swiveling Type  Triac Dimming / 0-10 V Dimming       |
|                             |                                                         |
| Dimming                     | Triac Dimming / 0-10 V Dimming                          |
| Dimming Heads               | Triac Dimming / 0-10 V Dimming Single Head              |
| Dimming Heads Finish        | Triac Dimming / 0-10 V Dimming Single Head Black        |
| Dimming Heads Finish Height | Triac Dimming / 0-10 V Dimming Single Head Black 7-1/8" |