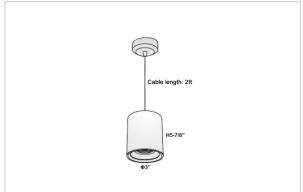

## Product Code: IK-RAuroraPL-55W-27K-BL-90C-30D

| Voltage                     | 100 - 277 V AC, 50-60 Hz                                |
|-----------------------------|---------------------------------------------------------|
| Lumen Output                | 4400lm                                                  |
| Power                       | 55W                                                     |
| CCT                         | 2700K                                                   |
| CRI                         | >90                                                     |
| Beam Angle                  | 30°                                                     |
| Light Distribution          | Medium                                                  |
| LED Light Source            | Osram SOLERIQ S 19                                      |
| Start Time                  | Instant                                                 |
| Driver                      | Stand Alone (included)                                  |
|                             |                                                         |
| Operating Position          | No Swiveling Type                                       |
| Operating Position  Dimming | No Swiveling Type Triac Dimming / 0-10 V Dimming        |
|                             |                                                         |
| Dimming                     | Triac Dimming / 0-10 V Dimming                          |
| Dimming Heads               | Triac Dimming / 0-10 V Dimming Single Head              |
| Dimming Heads Finish        | Triac Dimming / 0-10 V Dimming Single Head Black        |
| Dimming Heads Finish Height | Triac Dimming / 0-10 V Dimming Single Head Black 7-1/8" |