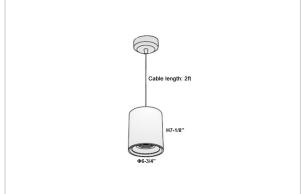

## Product Code: IK-RAuroraPL-50W-30K-BL-90C-30D

| Voltage                                        | 100 - 277 V AC, 50-60 Hz                                                      |
|------------------------------------------------|-------------------------------------------------------------------------------|
| Lumen Output                                   | 4250lm                                                                        |
| Power                                          | 50W                                                                           |
| CCT                                            | 3000K                                                                         |
| CRI                                            | >90                                                                           |
| Beam Angle                                     | 30°                                                                           |
| Light Distribution                             | Medium                                                                        |
| LED Light Source                               | Osram SOLERIQ S 19                                                            |
| Start Time                                     | Instant                                                                       |
|                                                |                                                                               |
| Driver                                         | Stand Alone (included)                                                        |
| Operating Position                             | No Swiveling Type                                                             |
|                                                |                                                                               |
| Operating Position                             | No Swiveling Type                                                             |
| Operating Position  Dimming                    | No Swiveling Type Triac Dimming / 0-10 V Dimming                              |
| Operating Position Dimming Heads               | No Swiveling Type Triac Dimming / 0-10 V Dimming Single Head                  |
| Operating Position Dimming Heads Finish        | No Swiveling Type Triac Dimming / 0-10 V Dimming Single Head Black            |
| Operating Position Dimming Heads Finish Height | No Swiveling Type  Triac Dimming / 0-10 V Dimming  Single Head  Black  7-1/8" |