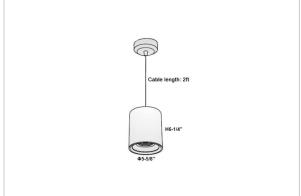

## Product Code: IK-RAuroraPL-40W-50K-BL-90C-30D

| Voltage                     | 100 - 277 V AC, 50-60 Hz                                |
|-----------------------------|---------------------------------------------------------|
| Lumen Output                | 3800lm                                                  |
| Power                       | 40W                                                     |
| CCT                         | 5000K                                                   |
| CRI                         | >90                                                     |
| Beam Angle                  | 30°                                                     |
| Light Distribution          | Medium                                                  |
| LED Light Source            | Osram SOLERIQ S 19                                      |
| Start Time                  | Instant                                                 |
| Driver                      | Stand Alone (included)                                  |
|                             |                                                         |
| Operating Position          | No Swiveling Type                                       |
| Operating Position  Dimming | No Swiveling Type Triac Dimming / 0-10 V Dimming        |
|                             |                                                         |
| Dimming                     | Triac Dimming / 0-10 V Dimming                          |
| Dimming Heads               | Triac Dimming / 0-10 V Dimming Single Head              |
| Dimming Heads Finish        | Triac Dimming / 0-10 V Dimming Single Head Black        |
| Dimming Heads Finish Height | Triac Dimming / 0-10 V Dimming Single Head Black 6-1/4" |