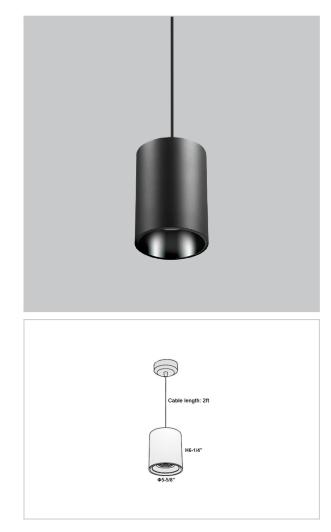

## Aurora Pendant Lights

### Product Code : IK-RAuroraPL-40W-30K-BL-90C-30D

| Voltage            | 100 - 277 V AC, 50-60 Hz                                         |
|--------------------|------------------------------------------------------------------|
| Lumen Output       | 3400lm                                                           |
| Power              | 40W                                                              |
| ССТ                | 3000K                                                            |
| CRI                | >90                                                              |
| Beam Angle         | 30°                                                              |
| Light Distribution | Medium                                                           |
| LED Light Source   | Osram SOLERIQ S 19                                               |
| Start Time         | Instant                                                          |
| Driver             | Stand Alone (included)                                           |
| Operating Position | No Swiveling Type                                                |
| Dimming            | Triac Dimming / 0-10 V Dimming                                   |
| Heads              | Single Head                                                      |
| Finish             | Black                                                            |
| Height             | 6-1/4"                                                           |
| Diameter           | 5-5/8"                                                           |
| Optics             | Reflective Cup Structure                                         |
| Application Area   | Guest Room, Restaurant, Meeting Room, Club, Hall, Hotel Entrance |