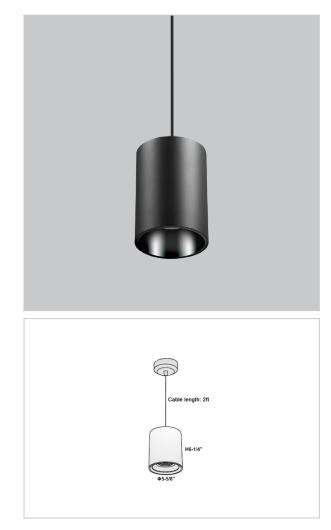

### Product Code : IK-RAuroraPL-40W-27K-BL-90C-30D

| Voltage            | 100 - 277 V AC, 50-60 Hz                                         |
|--------------------|------------------------------------------------------------------|
| Lumen Output       | 3200lm                                                           |
| Power              | 40W                                                              |
| ССТ                | 2700K                                                            |
| CRI                | >90                                                              |
| Beam Angle         | 30°                                                              |
| Light Distribution | Medium                                                           |
| LED Light Source   | Osram SOLERIQ S 19                                               |
| Start Time         | Instant                                                          |
| Driver             | Stand Alone (included)                                           |
| Operating Position | No Swiveling Type                                                |
| Dimming            | Triac Dimming / 0-10 V Dimming                                   |
| Heads              | Single Head                                                      |
| Finish             | Black                                                            |
| Height             | 6-1/4"                                                           |
| Diameter           | 5-5/8"                                                           |
| Optics             | Reflective Cup Structure                                         |
| Application Area   | Guest Room, Restaurant, Meeting Room, Club, Hall, Hotel Entrance |

Aurora is a technologically advanced LED Pendant Light that incorporates electronic gear and a high-quality lens with wide beam spread. While commonly used as task light, the unique and state-of-the-art design of this luminaire also enhances the overall aesthetics of your store.