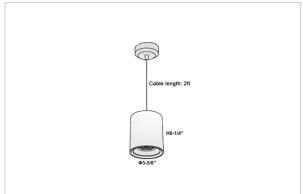

## Product Code: IK-RAuroraPL-30W-27K-BL-90C-30D

| Voltage                                        | 100 - 277 V AC, 50-60 Hz                                                      |
|------------------------------------------------|-------------------------------------------------------------------------------|
| Lumen Output                                   | 2400lm                                                                        |
| Power                                          | 30W                                                                           |
| ССТ                                            | 2700K                                                                         |
| CRI                                            | >90                                                                           |
| Beam Angle                                     | 30°                                                                           |
| Light Distribution                             | Medium                                                                        |
| LED Light Source                               | Osram SOLERIQ S 19                                                            |
| Start Time                                     | Instant                                                                       |
| Driver                                         | Stand Alone (included)                                                        |
| 2                                              | ctaile, illerie (illerades)                                                   |
| Operating Position                             | No Swiveling Type                                                             |
|                                                | , ,                                                                           |
| Operating Position                             | No Swiveling Type                                                             |
| Operating Position  Dimming                    | No Swiveling Type Triac Dimming / 0-10 V Dimming                              |
| Operating Position Dimming Heads               | No Swiveling Type Triac Dimming / 0-10 V Dimming Single Head                  |
| Operating Position Dimming Heads Finish        | No Swiveling Type Triac Dimming / 0-10 V Dimming Single Head Black            |
| Operating Position Dimming Heads Finish Height | No Swiveling Type  Triac Dimming / 0-10 V Dimming  Single Head  Black  6-1/4" |