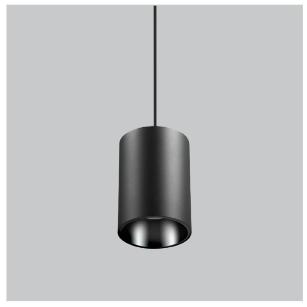

## Aurora Pendant Lights

Aurora is a technologically advanced LED Pendant Light that incorporates electronic gear and a high-quality lens with wide beam spread. While commonly used as task light, the unique and state-of-the-art design of this luminaire also enhances the overall aesthetics of