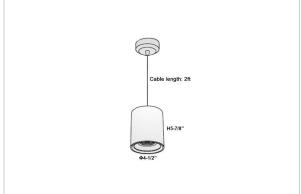

## Product Code: IK-RAuroraPL-25W-40K-BL-90C-30D

| Voltage                     | 100 - 277 V AC, 50-60 Hz                                |
|-----------------------------|---------------------------------------------------------|
| Lumen Output                | 2250lm                                                  |
| Power                       | 25W                                                     |
| CCT                         | 4000K                                                   |
| CRI                         | >90                                                     |
| Beam Angle                  | 30°                                                     |
| Light Distribution          | Medium                                                  |
| LED Light Source            | Osram SOLERIQ S 19                                      |
| Start Time                  | Instant                                                 |
| Driver                      | Stand Alone (included)                                  |
|                             |                                                         |
| Operating Position          | No Swiveling Type                                       |
| Operating Position  Dimming | No Swiveling Type  Triac Dimming / 0-10 V Dimming       |
|                             |                                                         |
| Dimming                     | Triac Dimming / 0-10 V Dimming                          |
| Dimming Heads               | Triac Dimming / 0-10 V Dimming Single Head              |
| Dimming Heads Finish        | Triac Dimming / 0-10 V Dimming Single Head Black        |
| Dimming Heads Finish Height | Triac Dimming / 0-10 V Dimming Single Head Black 5-7/8" |