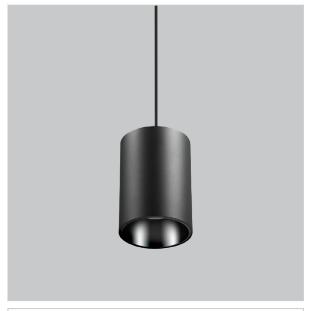

## Aurora Pendant Lights

ITEM SKU#: 662187502939

Aurora is a technologically advanced LED Pendant Light that incorporates electronic gear and a high-quality lens with wide beam spread. While commonly used as task light, the unique and state-of-the-art design of this luminaire also enhances the overall aesthetics of your store.