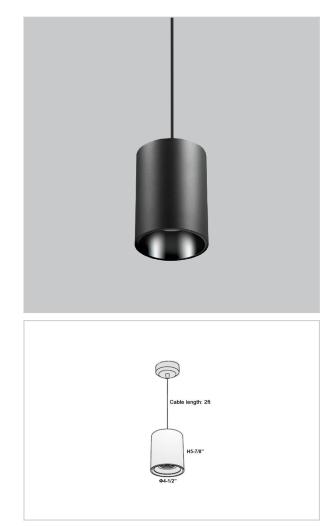

## Aurora Pendant Lights

### Product Code : IK-RAuroraPL-25W-30K-BL-90C-30D

| Voltage            | 100 - 277 V AC, 50-60 Hz                                         |
|--------------------|------------------------------------------------------------------|
| Lumen Output       | 2125lm                                                           |
| Power              | 25W                                                              |
| ССТ                | 3000K                                                            |
| CRI                | >90                                                              |
| Beam Angle         | 30°                                                              |
| Light Distribution | Medium                                                           |
| LED Light Source   | Osram SOLERIQ S 19                                               |
| Start Time         | Instant                                                          |
| Driver             | Stand Alone (included)                                           |
| Operating Position | No Swiveling Type                                                |
| Dimming            | Triac Dimming / 0-10 V Dimming                                   |
| Heads              | Single Head                                                      |
| Finish             | Black                                                            |
| Height             | 5-7/8"                                                           |
| Diameter           | 4-1/2"                                                           |
| Optics             | Reflective Cup Structure                                         |
| Application Area   | Guest Room, Restaurant, Meeting Room, Club, Hall, Hotel Entrance |