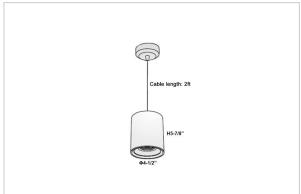

## Product Code: IK-RAuroraPL-25W-27K-BL-90C-30D

| Voltage                     | 100 - 277 V AC, 50-60 Hz                                |
|-----------------------------|---------------------------------------------------------|
| Lumen Output                | 2000lm                                                  |
| Power                       | 25W                                                     |
| CCT                         | 2700K                                                   |
| CRI                         | >90                                                     |
| Beam Angle                  | 30°                                                     |
| Light Distribution          | Medium                                                  |
| LED Light Source            | Osram SOLERIQ S 19                                      |
| Start Time                  | Instant                                                 |
| Driver                      | Stand Alone (included)                                  |
|                             |                                                         |
| Operating Position          | No Swiveling Type                                       |
| Operating Position  Dimming | No Swiveling Type  Triac Dimming / 0-10 V Dimming       |
| , ,                         | · ,,                                                    |
| Dimming                     | Triac Dimming / 0-10 V Dimming                          |
| Dimming Heads               | Triac Dimming / 0-10 V Dimming Single Head              |
| Dimming Heads Finish        | Triac Dimming / 0-10 V Dimming Single Head Black        |
| Dimming Heads Finish Height | Triac Dimming / 0-10 V Dimming Single Head Black 5-7/8" |