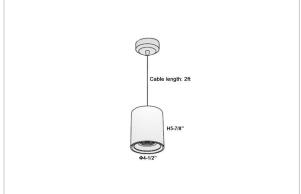

## Product Code: IK-RAuroraPL-20W-40K-BL-90C-30D

| Voltage            | 100 - 277 V AC, 50-60 Hz                                         |
|--------------------|------------------------------------------------------------------|
| Lumen Output       | 1800lm                                                           |
| Power              | 20W                                                              |
| CCT                | 4000K                                                            |
| CRI                | >90                                                              |
| Beam Angle         | 30°                                                              |
| Light Distribution | Medium                                                           |
| LED Light Source   | Osram SOLERIQ S 19                                               |
| Start Time         | Instant                                                          |
| Driver             | Stand Alone (included)                                           |
| Operating Position | No Swiveling Type                                                |
| Dimming            | Triac Dimming / 0-10 V Dimming                                   |
| Heads              | Single Head                                                      |
| Finish             | Black                                                            |
| Height             | 5-7/8"                                                           |
| Diameter           | 4-1/2"                                                           |
| Optics             | Reflective Cup Structure                                         |
| Application Area   | Guest Room, Restaurant, Meeting Room, Club, Hall, Hotel Entrance |