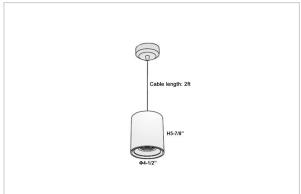

## Product Code: IK-RAuroraPL-20W-30K-BL-90C-30D

| Voltage                     | 100 - 277 V AC, 50-60 Hz                                |
|-----------------------------|---------------------------------------------------------|
| Lumen Output                | 1700lm                                                  |
| Power                       | 20W                                                     |
| CCT                         | 3000K                                                   |
| CRI                         | >90                                                     |
| Beam Angle                  | 30°                                                     |
| Light Distribution          | Medium                                                  |
| LED Light Source            | Osram SOLERIQ S 19                                      |
| Start Time                  | Instant                                                 |
| Driver                      | Stand Alone (included)                                  |
|                             |                                                         |
| Operating Position          | No Swiveling Type                                       |
| Operating Position  Dimming | No Swiveling Type Triac Dimming / 0-10 V Dimming        |
|                             | •                                                       |
| Dimming                     | Triac Dimming / 0-10 V Dimming                          |
| Dimming Heads               | Triac Dimming / 0-10 V Dimming Single Head              |
| Dimming Heads Finish        | Triac Dimming / 0-10 V Dimming Single Head Black        |
| Dimming Heads Finish Height | Triac Dimming / 0-10 V Dimming Single Head Black 5-7/8" |