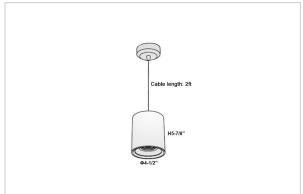

## Product Code: IK-RAuroraPL-20W-27K-BL-90C-30D

| Voltage            | 100 - 277 V AC, 50-60 Hz                                         |
|--------------------|------------------------------------------------------------------|
| Lumen Output       | 1600lm                                                           |
| Power              | 20W                                                              |
| CCT                | 2700K                                                            |
| CRI                | >90                                                              |
| Beam Angle         | 30°                                                              |
| Light Distribution | Medium                                                           |
| LED Light Source   | Osram SOLERIQ S 19                                               |
| Start Time         | Instant                                                          |
| Driver             | Stand Alone (included)                                           |
| Operating Position | No Swiveling Type                                                |
| Dimming            | Triac Dimming / 0-10 V Dimming                                   |
| Heads              | Single Head                                                      |
| Finish             | Black                                                            |
| Height             | 5-7/8"                                                           |
| Diameter           | 4-1/2"                                                           |
| Optics             | Reflective Cup Structure                                         |
| Application Area   | Guest Room, Restaurant, Meeting Room, Club, Hall, Hotel Entrance |