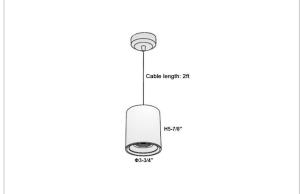

## Product Code: IK-RAuroraPL-15W-50K-BL-90C-30D

| Voltage                     | 100 - 277 V AC, 50-60 Hz                                |
|-----------------------------|---------------------------------------------------------|
| Lumen Output                | 1425lm                                                  |
| Power                       | 15W                                                     |
| ССТ                         | 5000K                                                   |
| CRI                         | >90                                                     |
| Beam Angle                  | 30°                                                     |
| Light Distribution          | Medium                                                  |
| LED Light Source            | Osram SOLERIQ S 19                                      |
| Start Time                  | Instant                                                 |
| Driver                      | Stand Alone (included)                                  |
|                             |                                                         |
| Operating Position          | No Swiveling Type                                       |
| Operating Position  Dimming | No Swiveling Type Triac Dimming / 0-10 V Dimming        |
|                             | • ,,                                                    |
| Dimming                     | Triac Dimming / 0-10 V Dimming                          |
| Dimming Heads               | Triac Dimming / 0-10 V Dimming Single Head              |
| Dimming Heads Finish        | Triac Dimming / 0-10 V Dimming Single Head Black        |
| Dimming Heads Finish Height | Triac Dimming / 0-10 V Dimming Single Head Black 5-7/8" |