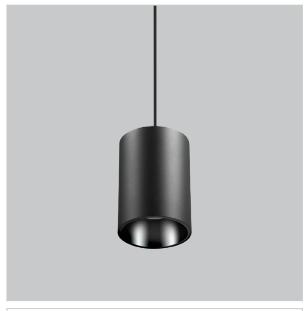

## Aurora Pendant Lights

ITEM SKU#: 662187502861

3.58 15.0

Aurora is a technologically advanced LED Pendant Light that incorporates electronic gear and a high-quality lens with wide beam spread. While commonly used as task light, the unique and state-of-the-art design of this luminaire also enhances the overall aesthetics of your store.