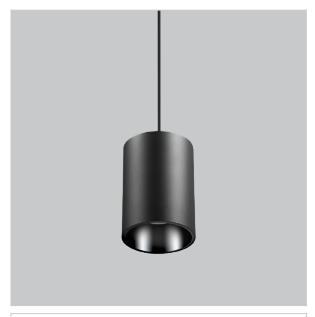

## Aurora Pendant Lights

Aurora is a technologically advanced LED Pendant Light that incorporates electronic gear and a high-quality lens with wide beam spread. While commonly used as task light, the unique and state-of-the-art design of this luminaire also enhances the overall aesthetics of