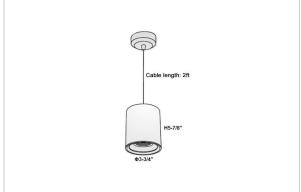

## Product Code: IK-RAuroraPL-15W-30K-BL-90C-30D

| Voltage                     | 100 - 277 V AC, 50-60 Hz                                |
|-----------------------------|---------------------------------------------------------|
| Lumen Output                | 1275lm                                                  |
| Power                       | 15W                                                     |
| CCT                         | 3000K                                                   |
| CRI                         | >90                                                     |
| Beam Angle                  | 30°                                                     |
| Light Distribution          | Medium                                                  |
| LED Light Source            | Osram SOLERIQ S 19                                      |
| Start Time                  | Instant                                                 |
| Driver                      | Stand Alone (included)                                  |
|                             |                                                         |
| Operating Position          | No Swiveling Type                                       |
| Operating Position  Dimming | No Swiveling Type Triac Dimming / 0-10 V Dimming        |
|                             |                                                         |
| Dimming                     | Triac Dimming / 0-10 V Dimming                          |
| Dimming Heads               | Triac Dimming / 0-10 V Dimming Single Head              |
| Dimming Heads Finish        | Triac Dimming / 0-10 V Dimming Single Head Black        |
| Dimming Heads Finish Height | Triac Dimming / 0-10 V Dimming Single Head Black 5-7/8" |