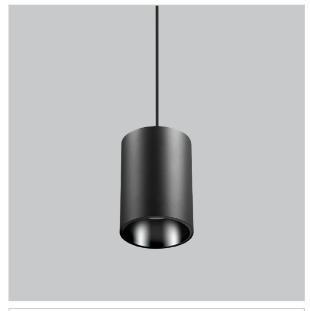

## Aurora Pendant Lights

ITEM SKU#: 662187502823

## Product Code: IK-RAuroraPL-12W-50K-BL-90C-30D

| Voltage                                        | 100 - 277 V AC, 50-60 Hz                                                  |
|------------------------------------------------|---------------------------------------------------------------------------|
| Lumen Output                                   | 1140lm                                                                    |
| Power                                          | 12W                                                                       |
| CCT                                            | 5000K                                                                     |
| CRI                                            | >90                                                                       |
| Beam Angle                                     | 30°                                                                       |
| Light Distribution                             | Medium                                                                    |
| LED Light Source                               | Osram SOLERIQ S 19                                                        |
| Start Time                                     | Instant                                                                   |
|                                                | Otand Alama (included)                                                    |
| Driver                                         | Stand Alone (included)                                                    |
| Operating Position                             | No Swiveling Type                                                         |
|                                                |                                                                           |
| Operating Position                             | No Swiveling Type                                                         |
| Operating Position  Dimming                    | No Swiveling Type Triac Dimming / 0-10 V Dimming                          |
| Operating Position Dimming Heads               | No Swiveling Type Triac Dimming / 0-10 V Dimming Single Head              |
| Operating Position Dimming Heads Finish        | No Swiveling Type Triac Dimming / 0-10 V Dimming Single Head Black        |
| Operating Position Dimming Heads Finish Height | No Swiveling Type Triac Dimming / 0-10 V Dimming Single Head Black 5-7/8" |

Aurora is a technologically advanced LED Pendant Light that incorporates electronic gear and a high-quality lens with wide beam spread. While commonly used as task light, the unique and state-of-the-art design of this luminaire also enhances the overall aesthetics of your store.