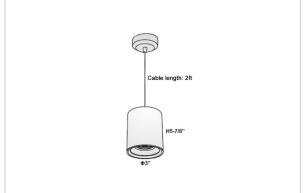

## Product Code: IK-RAuroraPL-12W-50K-BL-90C-30D

| Voltage                                        | 100 - 277 V AC, 50-60 Hz                                                  |
|------------------------------------------------|---------------------------------------------------------------------------|
| Lumen Output                                   | 1140lm                                                                    |
| Power                                          | 12W                                                                       |
| CCT                                            | 5000K                                                                     |
| CRI                                            | >90                                                                       |
| Beam Angle                                     | 30°                                                                       |
| Light Distribution                             | Medium                                                                    |
| LED Light Source                               | Osram SOLERIQ S 19                                                        |
| Start Time                                     | Instant                                                                   |
|                                                | Otand Alama (included)                                                    |
| Driver                                         | Stand Alone (included)                                                    |
| Operating Position                             | No Swiveling Type                                                         |
|                                                |                                                                           |
| Operating Position                             | No Swiveling Type                                                         |
| Operating Position  Dimming                    | No Swiveling Type Triac Dimming / 0-10 V Dimming                          |
| Operating Position Dimming Heads               | No Swiveling Type Triac Dimming / 0-10 V Dimming Single Head              |
| Operating Position Dimming Heads Finish        | No Swiveling Type Triac Dimming / 0-10 V Dimming Single Head Black        |
| Operating Position Dimming Heads Finish Height | No Swiveling Type Triac Dimming / 0-10 V Dimming Single Head Black 5-7/8" |