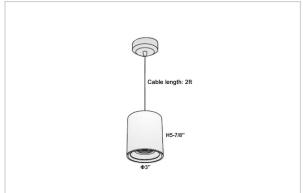

## Product Code: IK-RAuroraPL-12W-40K-BL-90C-30D

| Voltage                     | 100 - 277 V AC, 50-60 Hz                                |
|-----------------------------|---------------------------------------------------------|
| Lumen Output                | 1080lm                                                  |
| Power                       | 12W                                                     |
| ССТ                         | 4000K                                                   |
| CRI                         | >90                                                     |
| Beam Angle                  | 30°                                                     |
| Light Distribution          | Medium                                                  |
| LED Light Source            | Osram SOLERIQ S 19                                      |
| Start Time                  | Instant                                                 |
| Driver                      | Stand Alone (included)                                  |
|                             |                                                         |
| Operating Position          | No Swiveling Type                                       |
| Operating Position  Dimming | No Swiveling Type Triac Dimming / 0-10 V Dimming        |
|                             | • ,,                                                    |
| Dimming                     | Triac Dimming / 0-10 V Dimming                          |
| Dimming Heads               | Triac Dimming / 0-10 V Dimming Single Head              |
| Dimming Heads Finish        | Triac Dimming / 0-10 V Dimming Single Head Black        |
| Dimming Heads Finish Height | Triac Dimming / 0-10 V Dimming Single Head Black 5-7/8" |