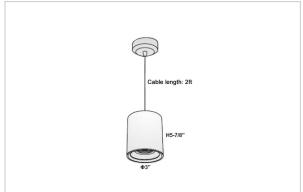

## Product Code: IK-RAuroraPL-12W-30K-BL-90C-30D

| Voltage                     | 100 - 277 V AC, 50-60 Hz                                |
|-----------------------------|---------------------------------------------------------|
| Lumen Output                | 1020lm                                                  |
| Power                       | 12W                                                     |
| ССТ                         | 3000K                                                   |
| CRI                         | >90                                                     |
| Beam Angle                  | 30°                                                     |
| Light Distribution          | Medium                                                  |
| LED Light Source            | Osram SOLERIQ S 19                                      |
| Start Time                  | Instant                                                 |
| Driver                      | Stand Alone (included)                                  |
|                             |                                                         |
| Operating Position          | No Swiveling Type                                       |
| Operating Position  Dimming | No Swiveling Type  Triac Dimming / 0-10 V Dimming       |
|                             |                                                         |
| Dimming                     | Triac Dimming / 0-10 V Dimming                          |
| Dimming Heads               | Triac Dimming / 0-10 V Dimming Single Head              |
| Dimming Heads Finish        | Triac Dimming / 0-10 V Dimming Single Head Black        |
| Dimming Heads Finish Height | Triac Dimming / 0-10 V Dimming Single Head Black 5-7/8" |