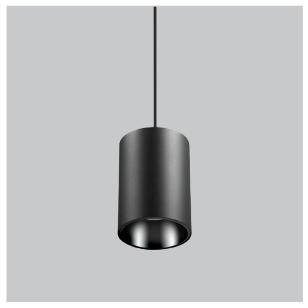

## Aurora Pendant Lights

Aurora is a technologically advanced LED Pendant Light that incorporates electronic gear and a high-quality lens with wide beam spread. While commonly used as task light, the unique and state-of-the-art design of this luminaire also enhances the overall aesthetics of your store.