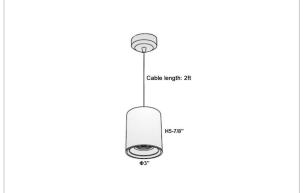

## Product Code: IK-RAuroraPL-12W-27K-BL-90C-30D

| Voltage                     | 100 - 277 V AC, 50-60 Hz                                |
|-----------------------------|---------------------------------------------------------|
| Lumen Output                | 960lm                                                   |
| Power                       | 12W                                                     |
| ССТ                         | 2700K                                                   |
| CRI                         | >90                                                     |
| Beam Angle                  | 30°                                                     |
| Light Distribution          | Medium                                                  |
| LED Light Source            | Osram SOLERIQ S 19                                      |
| Start Time                  | Instant                                                 |
| Driver                      | Stand Alone (included)                                  |
|                             |                                                         |
| Operating Position          | No Swiveling Type                                       |
| Operating Position  Dimming | No Swiveling Type Triac Dimming / 0-10 V Dimming        |
|                             | • ,,                                                    |
| Dimming                     | Triac Dimming / 0-10 V Dimming                          |
| Dimming Heads               | Triac Dimming / 0-10 V Dimming Single Head              |
| Dimming Heads Finish        | Triac Dimming / 0-10 V Dimming Single Head Black        |
| Dimming Heads Finish Height | Triac Dimming / 0-10 V Dimming Single Head Black 5-7/8" |