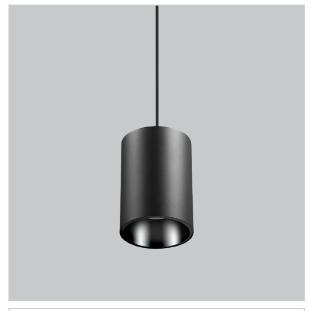

## Aurora Pendant Lights

Aurora is a technologically advanced LED Pendant Light that incorporates electronic gear and a high-quality lens with wide beam spread. While commonly used as task light, the unique and state-of-the-art design of this luminaire also enhances the overall aesthetics of