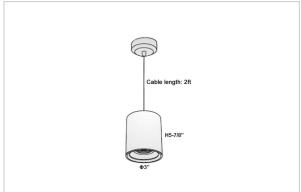

## Product Code: IK-RAuroraPL-8W-50K-BL-90C-30D

| Voltage                     | 100 - 277 V AC, 50-60 Hz                                |
|-----------------------------|---------------------------------------------------------|
| Lumen Output                | 760lm                                                   |
| Power                       | 8W                                                      |
| ССТ                         | 5000K                                                   |
| CRI                         | >90                                                     |
| Beam Angle                  | 30°                                                     |
| Light Distribution          | Medium                                                  |
| LED Light Source            | Osram SOLERIQ S 19                                      |
| Start Time                  | Instant                                                 |
| Driver                      | Stand Alone (included)                                  |
|                             |                                                         |
| Operating Position          | No Swiveling Type                                       |
| Operating Position  Dimming | No Swiveling Type  Triac Dimming / 0-10 V Dimming       |
|                             |                                                         |
| Dimming                     | Triac Dimming / 0-10 V Dimming                          |
| Dimming Heads               | Triac Dimming / 0-10 V Dimming Single Head              |
| Dimming Heads Finish        | Triac Dimming / 0-10 V Dimming Single Head Black        |
| Dimming Heads Finish Height | Triac Dimming / 0-10 V Dimming Single Head Black 5-7/8" |