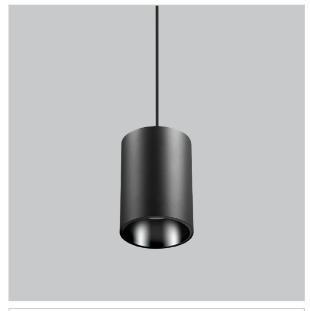

## Aurora Pendant Lights

ITEM SKU#: 662187502762

Aurora is a technologically advanced LED Pendant Light that incorporates electronic gear and a high-quality lens with wide beam spread. While commonly used as task light, the unique and state-of-the-art design of this luminaire also enhances the overall aesthetics of