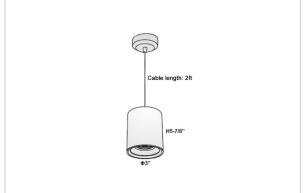

## Product Code: IK-RAuroraPL-8W-40K-BL-90C-30D

| Voltage                     | 100 - 277 V AC, 50-60 Hz                                |
|-----------------------------|---------------------------------------------------------|
| Lumen Output                | 720lm                                                   |
| Power                       | 8W                                                      |
| ССТ                         | 4000K                                                   |
| CRI                         | >90                                                     |
| Beam Angle                  | 30°                                                     |
| Light Distribution          | Medium                                                  |
| LED Light Source            | Osram SOLERIQ S 19                                      |
| Start Time                  | Instant                                                 |
| Driver                      | Stand Alone (included)                                  |
|                             |                                                         |
| Operating Position          | No Swiveling Type                                       |
| Operating Position  Dimming | No Swiveling Type Triac Dimming / 0-10 V Dimming        |
|                             | • ,,                                                    |
| Dimming                     | Triac Dimming / 0-10 V Dimming                          |
| Dimming Heads               | Triac Dimming / 0-10 V Dimming Single Head              |
| Dimming Heads Finish        | Triac Dimming / 0-10 V Dimming Single Head Black        |
| Dimming Heads Finish Height | Triac Dimming / 0-10 V Dimming Single Head Black 5-7/8" |