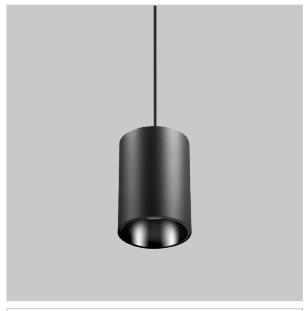

## Aurora Pendant Lights

3.58

Aurora is a technologically advanced LED Pendant Light that incorporates electronic gear and a high-quality lens with wide beam spread. While commonly used as task light, the unique and state-of-the-art design of this luminaire also enhances the overall aesthetics of your store.