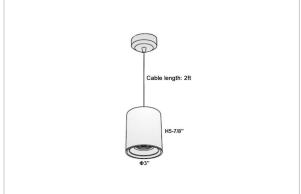

## Product Code: IK-RAuroraPL-8W-27K-BL-90C-30D

| Voltage                     | 100 - 277 V AC, 50-60 Hz                                |
|-----------------------------|---------------------------------------------------------|
| Lumen Output                | 640lm                                                   |
| Power                       | 8W                                                      |
| CCT                         | 2700K                                                   |
| CRI                         | >90                                                     |
| Beam Angle                  | 30°                                                     |
| Light Distribution          | Medium                                                  |
| LED Light Source            | Osram SOLERIQ S 19                                      |
| Start Time                  | Instant                                                 |
| Driver                      | Stand Alone (included)                                  |
|                             |                                                         |
| Operating Position          | No Swiveling Type                                       |
| Operating Position  Dimming | No Swiveling Type Triac Dimming / 0-10 V Dimming        |
|                             |                                                         |
| Dimming                     | Triac Dimming / 0-10 V Dimming                          |
| Dimming Heads               | Triac Dimming / 0-10 V Dimming Single Head              |
| Dimming Heads Finish        | Triac Dimming / 0-10 V Dimming Single Head Black        |
| Dimming Heads Finish Height | Triac Dimming / 0-10 V Dimming Single Head Black 5-7/8" |