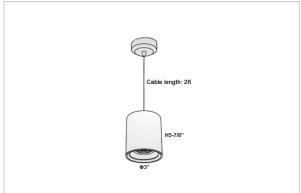

## Product Code: IK-RAuroraPL-55W-50K-WH-90C-15D

| Voltage                     | 100 - 277 V AC, 50-60 Hz                                |
|-----------------------------|---------------------------------------------------------|
| Lumen Output                | 5225lm                                                  |
| Power                       | 55W                                                     |
| ССТ                         | 5000K                                                   |
| CRI                         | >90                                                     |
| Beam Angle                  | 15°                                                     |
| Light Distribution          | Spot                                                    |
| LED Light Source            | Osram SOLERIQ S 19                                      |
| Start Time                  | Instant                                                 |
| Driver                      | Stand Alone (included)                                  |
|                             |                                                         |
| Operating Position          | No Swiveling Type                                       |
| Operating Position  Dimming | No Swiveling Type Triac Dimming / 0-10 V Dimming        |
|                             |                                                         |
| Dimming                     | Triac Dimming / 0-10 V Dimming                          |
| Dimming Heads               | Triac Dimming / 0-10 V Dimming Single Head              |
| Dimming Heads Finish        | Triac Dimming / 0-10 V Dimming Single Head White        |
| Dimming Heads Finish Height | Triac Dimming / 0-10 V Dimming Single Head White 7-1/8" |