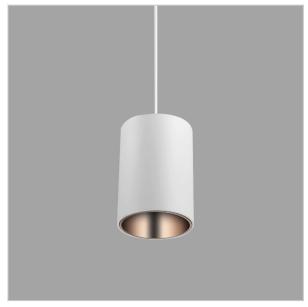

## Aurora Pendant Lights

ITEM SKU#: 662187502731

Aurora is a technologically advanced LED Pendant Light that incorporates electronic gear and a high-quality lens with wide beam spread. While commonly used as task light, the unique and state-of-the-art design of this luminaire also enhances the overall aesthetics of