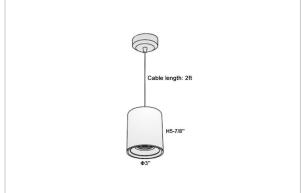

## Product Code: IK-RAuroraPL-55W-27K-WH-90C-15D

| Voltage            | 100 - 277 V AC, 50-60 Hz       |
|--------------------|--------------------------------|
| Lumen Output       | 4400lm                         |
| Power              | 55W                            |
| CCT                | 2700K                          |
| CRI                | >90                            |
| Beam Angle         | 15°                            |
| Light Distribution | Spot                           |
| LED Light Source   | Osram SOLERIQ S 19             |
| Start Time         | Instant                        |
| Driver             | Stand Alone (included)         |
| Operating Position | No Swiveling Type              |
| Dimming            | Triac Dimming / 0-10 V Dimming |
| Heads              | 0: 1.11                        |
| пеаиѕ              | Single Head                    |
| Finish             | White                          |
|                    |                                |
| Finish             | White                          |
| Finish Height      | White 7-1/8"                   |