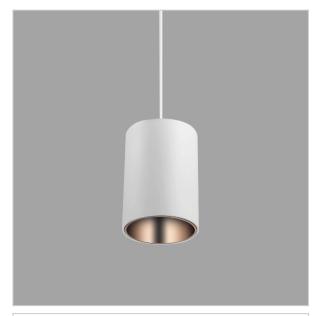

## Aurora Pendant Lights

Aurora is a technologically advanced LED Pendant Light that incorporates electronic gear and a high-quality lens with wide beam spread. While commonly used as task light, the unique and state-of-the-art design of this luminaire also enhances the overall aesthetics of your store.