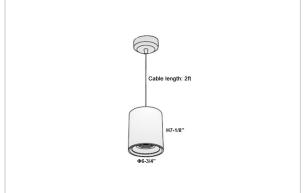

## Product Code: IK-RAuroraPL-50W-30K-WH-90C-15D

| Voltage                                        | 100 - 277 V AC, 50-60 Hz                                                      |
|------------------------------------------------|-------------------------------------------------------------------------------|
| Lumen Output                                   | 4250lm                                                                        |
| Power                                          | 50W                                                                           |
| CCT                                            | 3000K                                                                         |
| CRI                                            | >90                                                                           |
| Beam Angle                                     | 15°                                                                           |
| Light Distribution                             | Spot                                                                          |
| LED Light Source                               | Osram SOLERIQ S 19                                                            |
| Start Time                                     | Instant                                                                       |
| Deixar                                         | Chand Alana (included)                                                        |
| Driver                                         | Stand Alone (included)                                                        |
| Operating Position                             | No Swiveling Type                                                             |
|                                                |                                                                               |
| Operating Position                             | No Swiveling Type                                                             |
| Operating Position  Dimming                    | No Swiveling Type Triac Dimming / 0-10 V Dimming                              |
| Operating Position Dimming Heads               | No Swiveling Type Triac Dimming / 0-10 V Dimming Single Head                  |
| Operating Position Dimming Heads Finish        | No Swiveling Type Triac Dimming / 0-10 V Dimming Single Head White            |
| Operating Position Dimming Heads Finish Height | No Swiveling Type  Triac Dimming / 0-10 V Dimming  Single Head  White  7-1/8" |