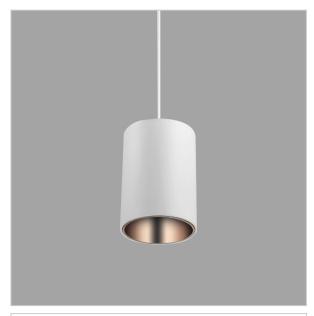

## Aurora Pendant Lights

Aurora is a technologically advanced LED Pendant Light that incorporates electronic gear and a high-quality lens with wide beam spread. While commonly used as task light, the unique and state-of-the-art design of this luminaire also enhances the overall aesthetics of your store.