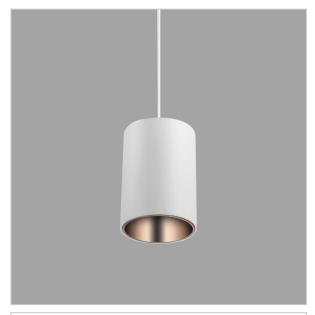

## Aurora Pendant Lights

## Product Code: IK-RAuroraPL-40W-50K-WH-90C-15D

| Voltage            | 100 - 277 V AC, 50-60 Hz                                         |  |  |  |  |
|--------------------|------------------------------------------------------------------|--|--|--|--|
| Lumen Output       | 3800lm                                                           |  |  |  |  |
| Power              | 40W                                                              |  |  |  |  |
| CCT                | 5000K                                                            |  |  |  |  |
| CRI                | >90                                                              |  |  |  |  |
| Beam Angle         | 15°                                                              |  |  |  |  |
| Light Distribution | Spot                                                             |  |  |  |  |
| LED Light Source   | Osram SOLERIQ S 19                                               |  |  |  |  |
| Start Time         | Instant                                                          |  |  |  |  |
| Driver             | Stand Alone (included)                                           |  |  |  |  |
| Operating Position | No Swiveling Type                                                |  |  |  |  |
| Dimming            | Triac Dimming / 0-10 V Dimming                                   |  |  |  |  |
| Heads              | Single Head                                                      |  |  |  |  |
| Finish             | White                                                            |  |  |  |  |
| Height             | 6-1/4"                                                           |  |  |  |  |
| Diameter           | 5-5/8"                                                           |  |  |  |  |
| Optics             | Reflective Cup Structure                                         |  |  |  |  |
| Application Area   | Guest Room, Restaurant, Meeting Room, Club, Hall, Hotel Entrance |  |  |  |  |

Aurora is a technologically advanced LED Pendant Light that incorporates electronic gear and a high-quality lens with wide beam spread. While commonly used as task light, the unique and state-of-the-art design of this luminaire also enhances the overall aesthetics of your store.