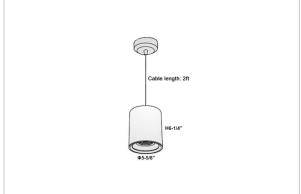

## Product Code: IK-RAuroraPL-40W-50K-WH-90C-15D

| Voltage            | 100 - 277 V AC, 50-60 Hz                                         |  |  |  |  |
|--------------------|------------------------------------------------------------------|--|--|--|--|
| Lumen Output       | 3800lm                                                           |  |  |  |  |
| Power              | 40W                                                              |  |  |  |  |
| CCT                | 5000K                                                            |  |  |  |  |
| CRI                | >90                                                              |  |  |  |  |
| Beam Angle         | 15°                                                              |  |  |  |  |
| Light Distribution | Spot                                                             |  |  |  |  |
| LED Light Source   | Osram SOLERIQ S 19                                               |  |  |  |  |
| Start Time         | Instant                                                          |  |  |  |  |
| Driver             | Stand Alone (included)                                           |  |  |  |  |
| Operating Position | No Swiveling Type                                                |  |  |  |  |
| Dimming            | Triac Dimming / 0-10 V Dimming                                   |  |  |  |  |
| Heads              | Single Head                                                      |  |  |  |  |
| Finish             | White                                                            |  |  |  |  |
| Height             | 6-1/4"                                                           |  |  |  |  |
| Diameter           | 5-5/8"                                                           |  |  |  |  |
| Optics             | Reflective Cup Structure                                         |  |  |  |  |
| Application Area   | Guest Room, Restaurant, Meeting Room, Club, Hall, Hotel Entrance |  |  |  |  |