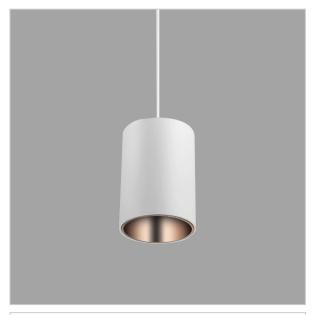

## Aurora Pendant Lights

Aurora is a technologically advanced LED Pendant Light that incorporates electronic gear and a high-quality lens with wide beam spread. While commonly used as task light, the unique and state-of-the-art design of this luminaire also enhances the overall aesthetics of your store.