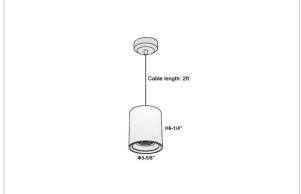

## Product Code: IK-RAuroraPL-40W-40K-WH-90C-15D

| Voltage            | 100 - 277 V AC, 50-60 Hz                                         |
|--------------------|------------------------------------------------------------------|
| Lumen Output       | 3600lm                                                           |
| Power              | 40W                                                              |
| CCT                | 4000K                                                            |
| CRI                | >90                                                              |
| Beam Angle         | 15°                                                              |
| Light Distribution | Spot                                                             |
| LED Light Source   | Osram SOLERIQ S 19                                               |
| Start Time         | Instant                                                          |
| Driver             | Stand Alone (included)                                           |
| Operating Position | No Swiveling Type                                                |
| Dimming            | Triac Dimming / 0-10 V Dimming                                   |
| Heads              | Single Head                                                      |
| Finish             | White                                                            |
| Height             | 6-1/4"                                                           |
| Diameter           | 5-5/8"                                                           |
| Optics             | Reflective Cup Structure                                         |
| Application Area   | Guest Room, Restaurant, Meeting Room, Club, Hall, Hotel Entrance |