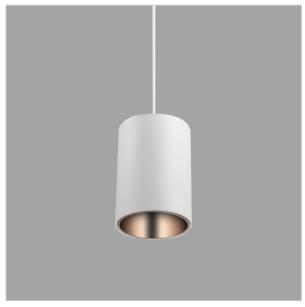

## Aurora Pendant Lights

Aurora is a technologically advanced LED Pendant Light that incorporates electronic gear and a high-quality lens with wide beam spread. While commonly used as task light, the unique and state-of-the-art design of this luminaire also enhances the overall aesthetics of your store.