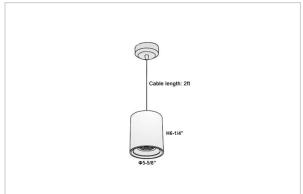

## Product Code: IK-RAuroraPL-40W-27K-WH-90C-15D

| Voltage                                        | 100 - 277 V AC, 50-60 Hz                                                      |
|------------------------------------------------|-------------------------------------------------------------------------------|
| Lumen Output                                   | 3200lm                                                                        |
| Power                                          | 40W                                                                           |
| ССТ                                            | 2700K                                                                         |
| CRI                                            | >90                                                                           |
| Beam Angle                                     | 15°                                                                           |
| Light Distribution                             | Spot                                                                          |
| LED Light Source                               | Osram SOLERIQ S 19                                                            |
| Start Time                                     | Instant                                                                       |
| Б.                                             | Otan d Alama (in alcohala)                                                    |
| Driver                                         | Stand Alone (included)                                                        |
| Operating Position                             | No Swiveling Type                                                             |
|                                                | , ,                                                                           |
| Operating Position                             | No Swiveling Type                                                             |
| Operating Position  Dimming                    | No Swiveling Type Triac Dimming / 0-10 V Dimming                              |
| Operating Position Dimming Heads               | No Swiveling Type Triac Dimming / 0-10 V Dimming Single Head                  |
| Operating Position Dimming Heads Finish        | No Swiveling Type Triac Dimming / 0-10 V Dimming Single Head White            |
| Operating Position Dimming Heads Finish Height | No Swiveling Type  Triac Dimming / 0-10 V Dimming  Single Head  White  6-1/4" |