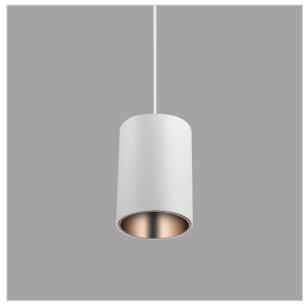

## Aurora Pendant Lights

## Product Code: IK-RAuroraPL-30W-50K-WH-90C-15D

| Voltage                                        | 100 - 277 V AC, 50-60 Hz                                                      |
|------------------------------------------------|-------------------------------------------------------------------------------|
| Lumen Output                                   | 2850lm                                                                        |
| Power                                          | 30W                                                                           |
| CCT                                            | 5000K                                                                         |
| CRI                                            | >90                                                                           |
| Beam Angle                                     | 15°                                                                           |
| Light Distribution                             | Spot                                                                          |
| LED Light Source                               | Osram SOLERIQ S 19                                                            |
| Start Time                                     | Instant                                                                       |
|                                                |                                                                               |
| Driver                                         | Stand Alone (included)                                                        |
| Driver Operating Position                      | Stand Alone (included)  No Swiveling Type                                     |
|                                                |                                                                               |
| Operating Position                             | No Swiveling Type                                                             |
| Operating Position  Dimming                    | No Swiveling Type Triac Dimming / 0-10 V Dimming                              |
| Operating Position Dimming Heads               | No Swiveling Type Triac Dimming / 0-10 V Dimming Single Head                  |
| Operating Position Dimming Heads Finish        | No Swiveling Type Triac Dimming / 0-10 V Dimming Single Head White            |
| Operating Position Dimming Heads Finish Height | No Swiveling Type  Triac Dimming / 0-10 V Dimming  Single Head  White  6-1/4" |

Aurora is a technologically advanced LED Pendant Light that incorporates electronic gear and a high-quality lens with wide beam spread. While commonly used as task light, the unique and state-of-the-art design of this luminaire also enhances the overall aesthetics of your store.