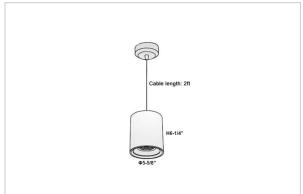

## Product Code: IK-RAuroraPL-30W-50K-WH-90C-15D

| Voltage                                        | 100 - 277 V AC, 50-60 Hz                                                      |
|------------------------------------------------|-------------------------------------------------------------------------------|
| Lumen Output                                   | 2850lm                                                                        |
| Power                                          | 30W                                                                           |
| CCT                                            | 5000K                                                                         |
| CRI                                            | >90                                                                           |
| Beam Angle                                     | 15°                                                                           |
| Light Distribution                             | Spot                                                                          |
| LED Light Source                               | Osram SOLERIQ S 19                                                            |
| Start Time                                     | Instant                                                                       |
|                                                |                                                                               |
| Driver                                         | Stand Alone (included)                                                        |
| Driver Operating Position                      | Stand Alone (included)  No Swiveling Type                                     |
|                                                |                                                                               |
| Operating Position                             | No Swiveling Type                                                             |
| Operating Position  Dimming                    | No Swiveling Type Triac Dimming / 0-10 V Dimming                              |
| Operating Position Dimming Heads               | No Swiveling Type Triac Dimming / 0-10 V Dimming Single Head                  |
| Operating Position Dimming Heads Finish        | No Swiveling Type Triac Dimming / 0-10 V Dimming Single Head White            |
| Operating Position Dimming Heads Finish Height | No Swiveling Type  Triac Dimming / 0-10 V Dimming  Single Head  White  6-1/4" |