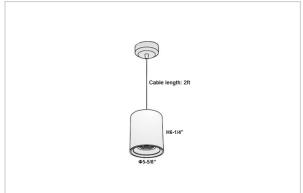

## Product Code: IK-RAuroraPL-30W-40K-WH-90C-15D

| Voltage                     | 100 - 277 V AC, 50-60 Hz                                |
|-----------------------------|---------------------------------------------------------|
| Lumen Output                | 2700lm                                                  |
| Power                       | 30W                                                     |
| ССТ                         | 4000K                                                   |
| CRI                         | >90                                                     |
| Beam Angle                  | 15°                                                     |
| Light Distribution          | Spot                                                    |
| LED Light Source            | Osram SOLERIQ S 19                                      |
| Start Time                  | Instant                                                 |
| Driver                      | Stand Alone (included)                                  |
|                             |                                                         |
| Operating Position          | No Swiveling Type                                       |
| Operating Position  Dimming | No Swiveling Type Triac Dimming / 0-10 V Dimming        |
|                             |                                                         |
| Dimming                     | Triac Dimming / 0-10 V Dimming                          |
| Dimming Heads               | Triac Dimming / 0-10 V Dimming Single Head              |
| Dimming Heads Finish        | Triac Dimming / 0-10 V Dimming Single Head White        |
| Dimming Heads Finish Height | Triac Dimming / 0-10 V Dimming Single Head White 6-1/4" |