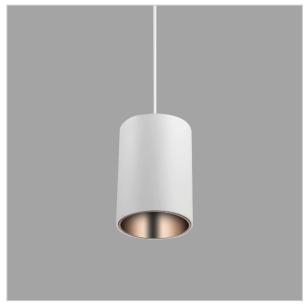

## Aurora Pendant Lights

Aurora is a technologically advanced LED Pendant Light that incorporates electronic gear and a high-quality lens with wide beam spread. While commonly used as task light, the unique and state-of-the-art design of this luminaire also enhances the overall aesthetics of