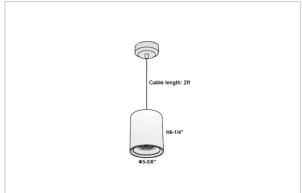

## Product Code: IK-RAuroraPL-30W-27K-WH-90C-15D

| Voltage                                        | 100 - 277 V AC, 50-60 Hz                                                      |
|------------------------------------------------|-------------------------------------------------------------------------------|
| Lumen Output                                   | 2400lm                                                                        |
| Power                                          | 30W                                                                           |
| CCT                                            | 2700K                                                                         |
| CRI                                            | >90                                                                           |
| Beam Angle                                     | 15°                                                                           |
| Light Distribution                             | Spot                                                                          |
| LED Light Source                               | Osram SOLERIQ S 19                                                            |
| Start Time                                     | Instant                                                                       |
| Deixar                                         | Stand Alana (included)                                                        |
| Driver                                         | Stand Alone (included)                                                        |
| Operating Position                             | No Swiveling Type                                                             |
|                                                |                                                                               |
| Operating Position                             | No Swiveling Type                                                             |
| Operating Position  Dimming                    | No Swiveling Type Triac Dimming / 0-10 V Dimming                              |
| Operating Position Dimming Heads               | No Swiveling Type Triac Dimming / 0-10 V Dimming Single Head                  |
| Operating Position Dimming Heads Finish        | No Swiveling Type Triac Dimming / 0-10 V Dimming Single Head White            |
| Operating Position Dimming Heads Finish Height | No Swiveling Type  Triac Dimming / 0-10 V Dimming  Single Head  White  6-1/4" |