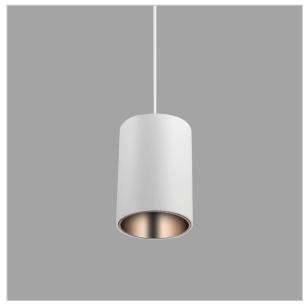

## Aurora Pendant Lights

Aurora is a technologically advanced LED Pendant Light that incorporates electronic gear and a high-quality lens with wide beam spread. While commonly used as task light, the unique and state-of-the-art design of this luminaire also enhances the overall aesthetics of your store.

## Product Code: IK-RAuroraPL-30W-27K-WH-90C-15D

| Voltage                                        | 100 - 277 V AC, 50-60 Hz                                                      |
|------------------------------------------------|-------------------------------------------------------------------------------|
| Lumen Output                                   | 2400lm                                                                        |
| Power                                          | 30W                                                                           |
| CCT                                            | 2700K                                                                         |
| CRI                                            | >90                                                                           |
| Beam Angle                                     | 15°                                                                           |
| Light Distribution                             | Spot                                                                          |
| LED Light Source                               | Osram SOLERIQ S 19                                                            |
| Start Time                                     | Instant                                                                       |
| Deixar                                         | Stand Alana (included)                                                        |
| Driver                                         | Stand Alone (included)                                                        |
| Operating Position                             | No Swiveling Type                                                             |
|                                                |                                                                               |
| Operating Position                             | No Swiveling Type                                                             |
| Operating Position  Dimming                    | No Swiveling Type Triac Dimming / 0-10 V Dimming                              |
| Operating Position Dimming Heads               | No Swiveling Type Triac Dimming / 0-10 V Dimming Single Head                  |
| Operating Position Dimming Heads Finish        | No Swiveling Type Triac Dimming / 0-10 V Dimming Single Head White            |
| Operating Position Dimming Heads Finish Height | No Swiveling Type  Triac Dimming / 0-10 V Dimming  Single Head  White  6-1/4" |